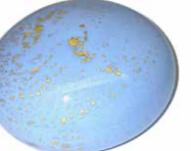

EARTH - AQUA BLUE 110cm long 8cm wide 3cm deep 25grams

RAINBOW 10cm long 8cm wide 3cm deep 25grams

EARTH- RUSSET & GREY 10cm long 8cm wide 3cm deep 25grams

EARTH - AQUA BROWN 10cm long 8cm wide 3cm deep 25grams