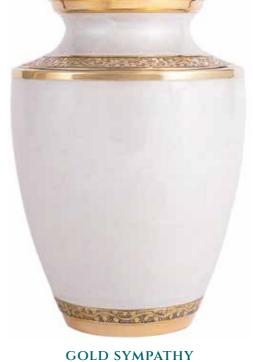

FRENCH GREY SERENITY 25cm high 18cm diameter 3.4litre Keepsake 7cm high 0.07litre

WHITE SERENITY 25cm high 18cm diameter 3.4litre Keepsake 7cm high 0.07litre

OCEAN BLUE & PEWTER 27cm high 18cm diameter 3.4litre Keepsake 6.5cm high 0.05litre