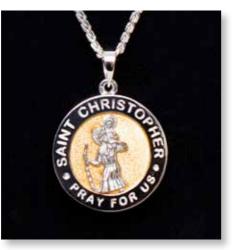

# STERLING SILVER KEEPSAKE JEWELLERY

Crafted out of 925 sterling silver and rhodium plated, store a small token of ashes or hair in the internal chamber, accessed by a discreet grub screw. Sterling silver chains are included, where specified.

MILITARY STYLE DOG TAG 35mm drop – Belcher Chain 24"

SAINT CHRISTOPHER PENDANT 25mm diameter - Curb Chain 24"

TREE OF LIFE PENDANT BLACK DETAIL 20mm diameter - Snake Chain 18"

LADIES FEATHER PENDANT
36mm drop x 14mm across – Snake Chain 18"