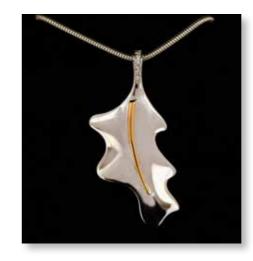

TREE OF LIFE PENDANT GREEN DETAIL 20mm diameter - Snake Chain 18"

OAK LEAF PENDANT
53mm drop x 24mm across – Snake Chain 18"

LARGE HEART PENDANT
32mm drop x 32mm across – Silk Cord 18"

HEART PENDANT & DIAMANTE DETAIL 21mm drop x 27mm across – Snake Chain 18"