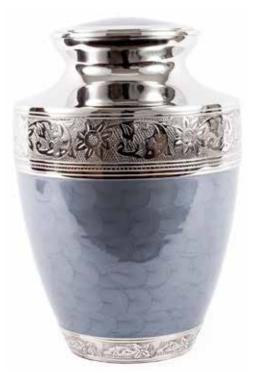

FRENCH GREY SERENITY 25cm high 18cm diameter 3.4litre Keepsake 7cm high 0.07litre

WHITE SERENITY 25cm high 18cm diameter 3.4litre Keepsake 7cm high 0.07litre

OCEAN BLUE & PEWTER 27cm high 18cm diameter 3.4litre Keepsake 6.5cm high 0.05litre