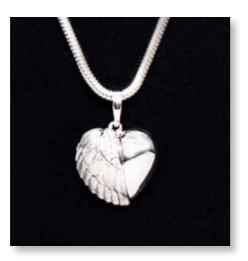

MAKE-A-WISH PENDANT 30mm drop x 20mm across – Snake Chain 18"

ELEPHANT PENDANT 30mm drop x 30mm across – Curb Chain 18"

UNISEX FEATHER PENDANT
38mm drop x 14mm across – 18" Snake Chain & Silk Cord

ANGELS WING HEART PENDANT 20mm drop x 20mm across - Snake Chain 18"