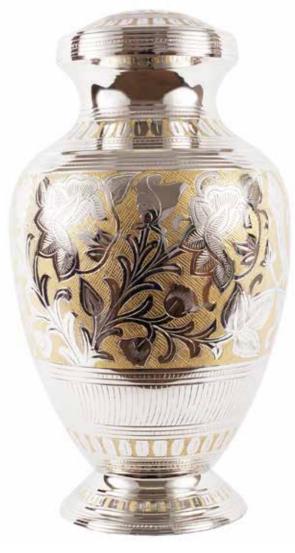

29cm high 14.5cm diameter 3.4litre

Keepsake 7cm high 0.07litre

WHITE SANCTUM 2000 URN 29cm high 14.5cm diameter 3.4litre Keepsake 7cm high 0.07litre

GRAND GOLD & MOTHER OF PEARL

25cm high 17m diameter 3.6litre

Keepsake 7cm high 0.07litre

25cm high 17m diameter 3.6litre Keepsake 7cm high 0.07litre

SILVER FLORAL 28cm high 16cm diameter 3.4litre Keepsake 7cm high 0.07litre