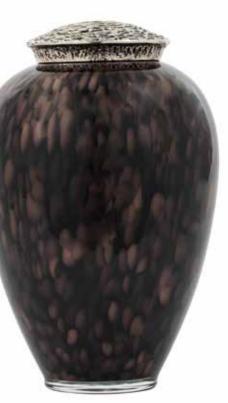

RAINBOW FLECKED 29cm high 20cm diameter 4litre Silk drawstring bag inside

EBONY FLECKED 29cm high 20cm diameter 4litre Silk drawstring bag inside