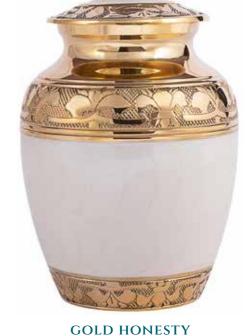

### BRASS URNS & KEEPSAKES

Traditional urns, handcrafted in India, all with ornate engraving and matching keepsakes available. Many of the urns are finished by hand with a brushed enamel technique.

GOLD TRANQUILITY 26cm high 16cm diameter 3.4litre Keepsake 6.5cm high 0.05litre