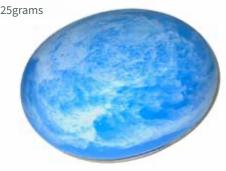

### HAND-BLOWN GLASS MEMORY PEBBLES

Sealed with a stopper in the base, these hollow and tactile glass pebbles hold a token of your loved ones ashes, or a lock of their hair, if a burial is chosen.

BLACK & 24CT GOLD 10cm long 8cm wide 3cm deep 25grams

**SUMMER SKY** 10cm long 8cm wide 3cm deep 25grams

SOFT PINK & 24CT GOLD 10cm long 8cm wide 3cm deep 25grams