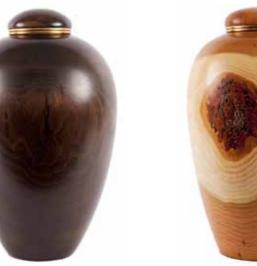

# UNIQUE WOODEN URNS & KEEPSAKES

LES GRAND VENTS
30cm high 18cm diameter 3.7litre

30cm high 18cm diameter 3.7litre Natural, Ebonised & Red Cherry Wood Available with a threaded closure or a stopper lid, suitable for natural interments, these urns are hand crafted from sustainably sourced logs in Quebec, Canada. Every unique piece is signed and certificated by artist, Martin Huot.