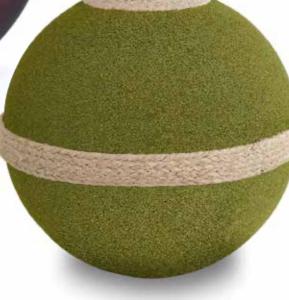

## LIMBO ECO URNS

FLAMMA GLASS 26m high 24cm diameter 3.5litre Cotton bag inside

OLEA
22cm diameter 3.2litre
Water-soluble/biodegradable bag inside

NU 22cm diameter 3.2litre Water-soluble/biodegradable bag inside

NU CHILD SIZE 15cm diameter 0.75litre Water-soluble/biodegradable bag inside

SAMSARA CHILD SIZE 15cm diameter 0.75litre Water-soluble/biodegradable bag inside

SAMSARA 22cm diameter 3.2litre Water-soluble/biodegradable bag inside