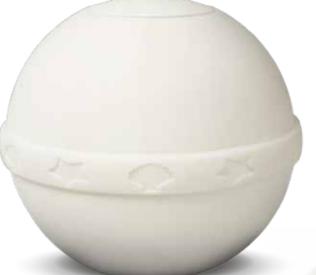

RIO 23cm high 18cm diameter 3litre Water-soluble/biodegradable bag inside

PURA
23cm high 18cm diameter 3litre
Water-soluble/biodegradable bag inside

BOLA
22.5cm high 22.7cm diameter 3.5litre
Water-soluble/biodegradable bag inside