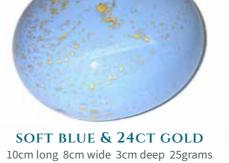

**SUMMER SKY** 10cm long 8cm wide 3cm deep 25grams

SOFT PINK & 24CT GOLD 10cm long 8cm wide 3cm deep 25grams