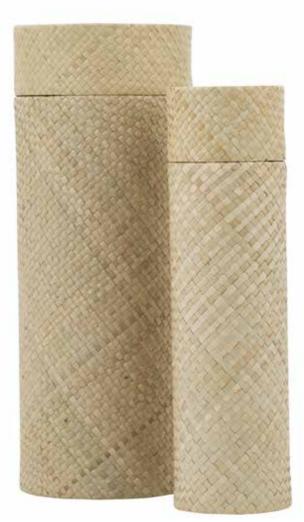

## NATURAL WOVEN SCATTER TUBES

Suitable for the scattering or interment of ashes, these biodegradable tubes contain a cotton bag to hold the ashes safely inside, and a cotton presentation bag to keep the tube protected. These tactile scatter tubes are hand woven in Indonesia.

#### **BAMBOO**

Large – 36cm high 14cm diameter 3.8litre Small – 31cm high 9cm diameter 1litre