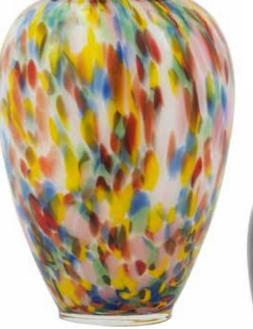

# HAND-BLOWN GLASS URNS

They are bright, colourful, and tactile, making them a beautiful alternative to a traditional casket or urn. Either rest the ornate lid on top, or seal with silicone or glue.

AMBER SWIRL 29cm high 20cm diameter 4litre Silk drawstring bag inside

RAINBOW FLECKED 29cm high 20cm diameter 4litre Silk drawstring bag inside

EBONY FLECKED 29cm high 20cm diameter 4litre Silk drawstring bag inside