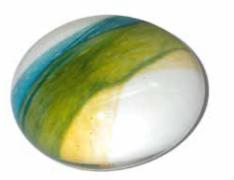

EARTH - AQUA BLUE 110cm long 8cm wide 3cm deep 25grams

RAINBOW 10cm long 8cm wide 3cm deep 25grams

EARTH- RUSSET & GREY 10cm long 8cm wide 3cm deep 25grams

EARTH - AQUA BROWN 10cm long 8cm wide 3cm deep 25grams