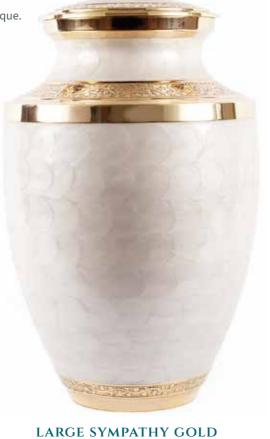

FRENCH GREY SERENITY 25cm high 18cm diameter 3.4litre Keepsake 7cm high 0.07litre

WHITE SERENITY 25cm high 18cm diameter 3.4litre Keepsake 7cm high 0.07litre

OCEAN BLUE & PEWTER 27cm high 18cm diameter 3.4litre Keepsake 6.5cm high 0.05litre