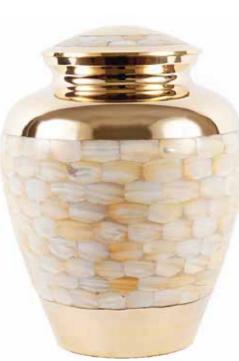

29cm high 14.5cm diameter 3.4litre

Keepsake 7cm high 0.07litre

WHITE SANCTUM 2000 URN 29cm high 14.5cm diameter 3.4litre Keepsake 7cm high 0.07litre

GRAND GOLD & MOTHER OF PEARL

25cm high 17m diameter 3.6litre