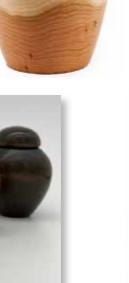

# UNIQUE WOODEN URNS & KEEPSAKES

LES GRAND VENTS
30cm high 18cm diameter 3.7litre

30cm high 18cm diameter 3.7litre Natural, Ebonised & Red Cherry Wood Available with a threaded closure or a stopper lid, suitable for natural interments, these urns are hand crafted from sustainably sourced logs in Quebec, Canada. Every unique piece is signed and certificated by artist, Martin Huot.