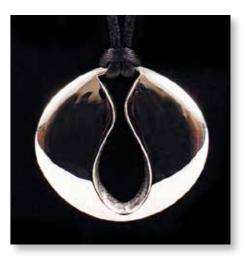

CONCH SHELL PENDANT 35mm drop x 15mm across – Snake Chain 18"

DOUBLE CHAMBER PENDANT 40mm drop x 42mm across – Silk Cord 18"