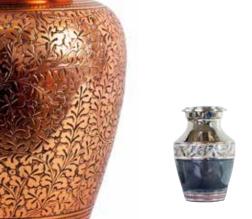

CHILD SIZE 15cm diameter 0.75litre Water-soluble/biodegradable bag inside



SAMSARA CHILD SIZE 15cm diameter 0.75litre Water-soluble/biodegradable bag inside



SAMSARA 22cm diameter 3.2litre Water-soluble/biodegradable bag inside



### BRASS URNS & KEEPSAKES

Traditional urns, handcrafted in India, all with ornate engraving and matching keepsakes available. Many of the urns are finished by hand with a brushed enamel technique.



GOLD TRANQUILITY 26cm high 16cm diameter 3.4litre Keepsake 6.5cm high 0.05litre



FRENCH GREY TRANQUILITY 26cm high 16cm diameter 3.4litre Keepsake 6.5cm high 0.05litre



25cm high 16cm diameter 3.4litre Keepsake 7cm high 0.07litre



25cm high 16cm diameter 3.4litre Keepsake 7cm high 0.07litre



24cm high 16cm diameter 3.4litre Keepsake 7cm high 0.07litre



**COPPER LEAF** 





### **BRASS URNS & KEEPSAKES**





**GRAPHITE GREY DIGNITY** 26cm high 16cm diameter 3.4litre Keepsake 6.5cm high 0.05litre



SILVER DIGNITY 26cm high 16cm diameter 3.4litre Keepsake 6.5cm high 0.05litre







24cm high 16.5cm diameter 3litre Keepsake 7cm high 0.07litre



FRENCH GREY SERENITY 25cm high 18cm diameter 3.4litre Keepsake 7cm high 0.07litre



WHITE SERENITY 25cm high 18cm diameter 3.4litre Keepsake 7cm high 0.07litre



OCEAN BLUE & PEWTER 27cm high 18cm diameter 3.4litre Keepsake 6.5cm high 0.05litre













### BRASS URNS & KEEPSAKES

This urn has been specifically designed so that two urns can rest within the Sanctum 2000 memorial vault. Simply remove the shelf from the vault and two Sanctum 2000 urns will sit perfectly inside.



29cm high