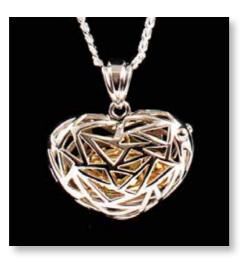

# STERLING SILVER KEEPSAKE JEWELLERY

HEART WITH HEART CUT-OUT PENDANT 26mm drop x 30mm across - Snake Chain 18"

BAYA WEAVER NEST PENDANT 51mm drop x 20mm across – Snake Chain 18"

SCROLLED DROP PENDANT 53mm drop x 20mm across – Curb Chain 18"