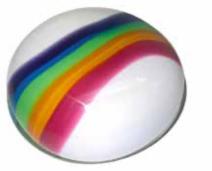

RAINBOW FLECKED 29cm high 20cm diameter 4litre Silk drawstring bag inside

EBONY FLECKED 29cm high 20cm diameter 4litre Silk drawstring bag inside