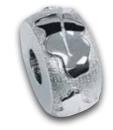

14mm square

OAK LEAF BEAD
15mm outer diameter 5mm aperture

ELEPHANT CUFFLINKS 22mm long x 17mm high

CONCH SHELL CUFFLINKS
22mm long x 11mm high

SILVER BEAD WITH GOLD HEARTS

14mm outer diameter 5mm aperture

SIMPLE BANDED UNISEX BEAD

14mm outer diameter 5mm aperture