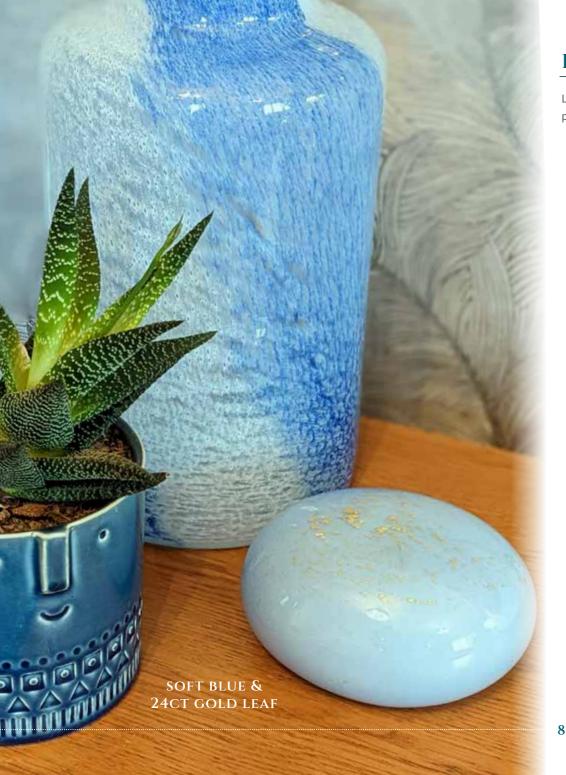

## HAND-BLOWN GLASS CHILD URNS

Larger than the memory pebbles, these are peaceful and discreet urns, perfect for holding a baby or child's ashes safely inside.

PURE WHITE & 24CT GOLD LEAF 15cm long 13cm wide 7cm deep 0.5litres

SOFT PINK & 24CT GOLD LEAF 15cm long 13cm wide 7cm deep 0.5litres