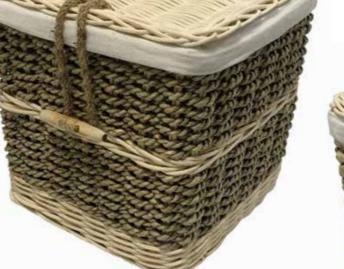

### NATURAL WOVEN CASKETS

Suitable for the storage or interment of ashes, these biodegradable caskets are finished with a cotton liner and have a biodegradable bag inside to hold the ashes safe. Each casket is hand woven in Indonesia and arrives with a natural coloured jute presentation bag.

#### BANANA LEAF

20cm high 20cm wide 20cm deep 4litre Cotton liner with biodegradable bag inside