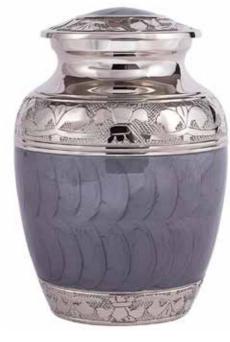

### **BRASS URNS & KEEPSAKES**

**GRAPHITE GREY DIGNITY** 26cm high 16cm diameter 3.4litre Keepsake 6.5cm high 0.05litre

SILVER DIGNITY 26cm high 16cm diameter 3.4litre Keepsake 6.5cm high 0.05litre

24cm high 16.5cm diameter 3litre Keepsake 7cm high 0.07litre

FRENCH GREY SERENITY 25cm high 18cm diameter 3.4litre Keepsake 7cm high 0.07litre

WHITE SERENITY 25cm high 18cm diameter 3.4litre Keepsake 7cm high 0.07litre

OCEAN BLUE & PEWTER 27cm high 18cm diameter 3.4litre Keepsake 6.5cm high 0.05litre