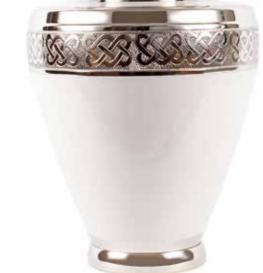

FRENCH GREY SERENITY 25cm high 18cm diameter 3.4litre Keepsake 7cm high 0.07litre

WHITE SERENITY 25cm high 18cm diameter 3.4litre Keepsake 7cm high 0.07litre

OCEAN BLUE & PEWTER 27cm high 18cm diameter 3.4litre Keepsake 6.5cm high 0.05litre