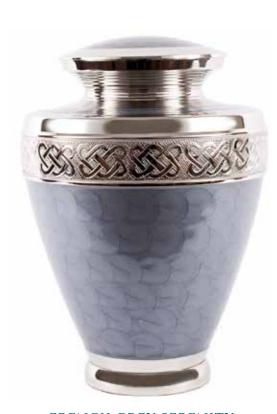

### BRASS URNS & KEEPSAKES

Traditional urns, handcrafted in India, all with ornate engraving and matching keepsakes available. Many of the urns are finished by hand with a brushed enamel technique.

GOLD TRANQUILITY 26cm high 16cm diameter 3.4litre Keepsake 6.5cm high 0.05litre

FRENCH GREY TRANQUILITY 26cm high 16cm diameter 3.4litre Keepsake 6.5cm high 0.05litre

25cm high 16cm diameter 3.4litre Keepsake 7cm high 0.07litre

25cm high 16cm diameter 3.4litre Keepsake 7cm high 0.07litre

### **BRASS URNS & KEEPSAKES**

**GRAPHITE GREY DIGNITY** 26cm high 16cm diameter 3.4litre Keepsake 6.5cm high 0.05litre

SILVER DIGNITY 26cm high 16cm diameter 3.4litre Keepsake 6.5cm high 0.05litre

24cm high 16.5cm diameter 3litre Keepsake 7cm high 0.07litre

FRENCH GREY SERENITY 25cm high 18cm diameter 3.4litre Keepsake 7cm high 0.07litre

WHITE SERENITY 25cm high 18cm diameter 3.4litre Keepsake 7cm high 0.07litre

OCEAN BLUE & PEWTER 27cm high 18cm diameter 3.4litre Keepsake 6.5cm high 0.05litre