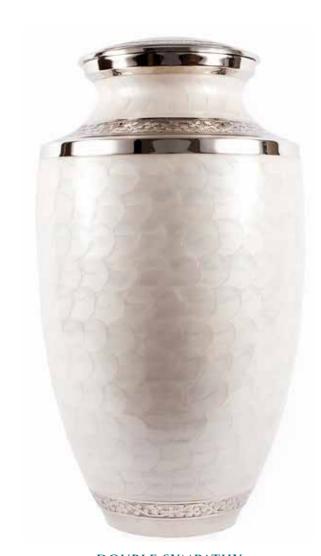

### **BRASS URNS & KEEPSAKES**

**GRAPHITE GREY DIGNITY** 26cm high 16cm diameter 3.4litre Keepsake 6.5cm high 0.05litre

SILVER DIGNITY 26cm high 16cm diameter 3.4litre Keepsake 6.5cm high 0.05litre

24cm high 16.5cm diameter 3litre Keepsake 7cm high 0.07litre

FRENCH GREY SERENITY 25cm high 18cm diameter 3.4litre Keepsake 7cm high 0.07litre

WHITE SERENITY 25cm high 18cm diameter 3.4litre Keepsake 7cm high 0.07litre

OCEAN BLUE & PEWTER 27cm high 18cm diameter 3.4litre Keepsake 6.5cm high 0.05litre