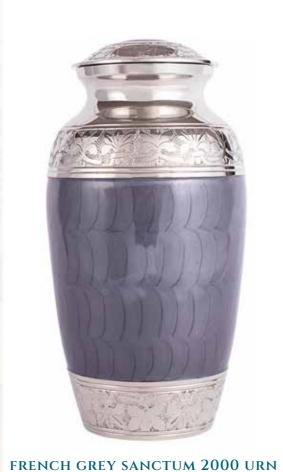

### BRASS URNS & KEEPSAKES

This urn has been specifically designed so that two urns can rest within the Sanctum 2000 memorial vault. Simply remove the shelf from the vault and two Sanctum 2000 urns will sit perfectly inside.

29cm high 14.5cm diameter 3.4litre

Keepsake 7cm high 0.07litre

WHITE SANCTUM 2000 URN 29cm high 14.5cm diameter 3.4litre Keepsake 7cm high 0.07litre

GRAND GOLD & MOTHER OF PEARL

25cm high 17m diameter 3.6litre