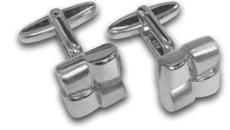

14mm square

OAK LEAF BEAD
15mm outer diameter 5mm aperture

ELEPHANT CUFFLINKS 22mm long x 17mm high

CONCH SHELL CUFFLINKS
22mm long x 11mm high

SILVER BEAD WITH GOLD HEARTS

14mm outer diameter 5mm aperture