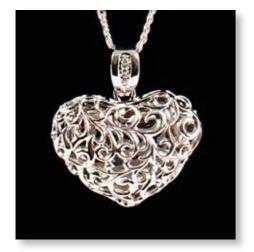

TREE OF LIFE PENDANT GREEN DETAIL 20mm diameter - Snake Chain 18"

OAK LEAF PENDANT
53mm drop x 24mm across – Snake Chain 18"

LARGE HEART PENDANT
32mm drop x 32mm across – Silk Cord 18"

HEART PENDANT & DIAMANTE DETAIL 21mm drop x 27mm across – Snake Chain 18"

SCROLLED HEART PENDANT 32mm drop x 30mm across – Curb Chain 18"

HEART OF GOLD LOCKET
30mm drop x 29mm across - Curb Chain 18"

SCROLLED GLOBE & PEARL PENDANT
44mm drop x 15mm across - Curb Chain 18"

SILVER CROSS PENDANT 35mm drop x 20mm across – Curb Chain 18"