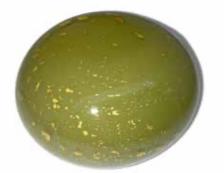

**RUBY RED & 24CT GOLD** 10cm long 8cm wide 3cm deep 25grams

WHITE & 24CT GOLD 10cm long 8cm wide 3cm deep 25grams

FRENCH GREY & 24CT GOLD 10cm long 8cm wide 3cm deep 25grams

OLIVE GREEN & 24CT GOLD 10cm long 8cm wide 3cm deep 25grams