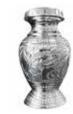

### BRASS URNS & KEEPSAKES

Traditional urns, handcrafted in India, all with ornate engraving and matching keepsakes available. Many of the urns are finished by hand with a brushed enamel technique.

GOLD TRANQUILITY 26cm high 16cm diameter 3.4litre Keepsake 6.5cm high 0.05litre