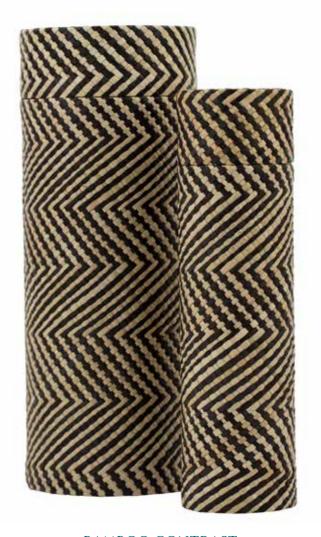

## NATURAL WOVEN SCATTER TUBES

Suitable for the scattering or interment of ashes, these biodegradable tubes contain a cotton bag to hold the ashes safely inside, and a cotton presentation bag to keep the tube protected. These tactile scatter tubes are hand woven in Indonesia.

#### BAMBOO CONTRAST

Large – 36cm high 14cm diameter 3.8litre Small – 31cm high 9cm diameter 1litre