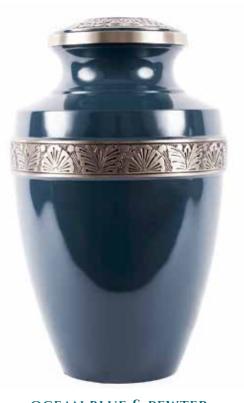

FRENCH GREY SERENITY 25cm high 18cm diameter 3.4litre Keepsake 7cm high 0.07litre

WHITE SERENITY 25cm high 18cm diameter 3.4litre Keepsake 7cm high 0.07litre

OCEAN BLUE & PEWTER 27cm high 18cm diameter 3.4litre Keepsake 6.5cm high 0.05litre