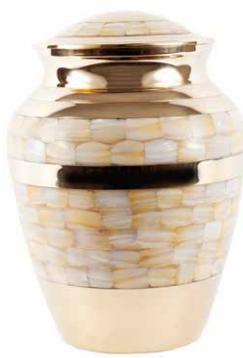

29cm high 14.5cm diameter 3.4litre

Keepsake 7cm high 0.07litre

WHITE SANCTUM 2000 URN 29cm high 14.5cm diameter 3.4litre Keepsake 7cm high 0.07litre

GRAND GOLD & MOTHER OF PEARL

25cm high 17m diameter 3.6litre

Keepsake 7cm high 0.07litre

25cm high 17m diameter 3.6litre Keepsake 7cm high 0.07litre

SILVER FLORAL 28cm high 16cm diameter 3.4litre Keepsake 7cm high 0.07litre