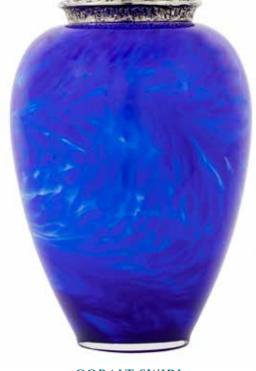

FEATHER GREY
29cm high 20cm diameter 4litre
Silk drawstring bag inside

COBALT SWIRL 29cm high 20cm diameter 4litre Silk drawstring bag inside

GREEN FLECKED 29cm high 20cm diameter 4litre Silk drawstring bag inside