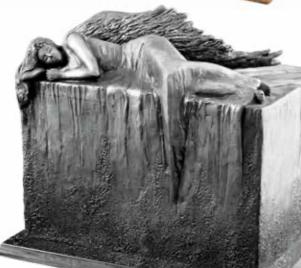

## ANGEL AT REST OUTDOOR URNS

With a watertight threaded closure in the base, these urns can hold up to two sets of adult ashes and possibly a pet's ashes too. Protected from the elements, this urn is perfect for the garden.

### **BRONZE PLATED**

100% Waterproof 34cm width 25cm deep 27cm high 8litre

### IRON PLATED

100% Waterproof 34cm width 25cm deep 27cm high 8litre