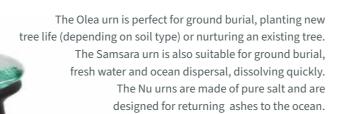

## LIMBO ECO URNS

FLAMMA GLASS 26m high 24cm diameter 3.5litre Cotton bag inside

OLEA
22cm diameter 3.2litre
Water-soluble/biodegradable bag inside

NU 22cm diameter 3.2litre Water-soluble/biodegradable bag inside

NU CHILD SIZE 15cm diameter 0.75litre Water-soluble/biodegradable bag inside

SAMSARA CHILD SIZE 15cm diameter 0.75litre Water-soluble/biodegradable bag inside

SAMSARA 22cm diameter 3.2litre Water-soluble/biodegradable bag inside