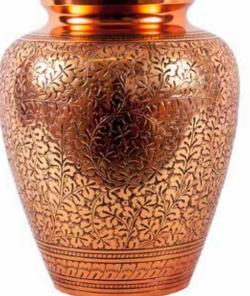

diameter 3.2litre Water-soluble/biodegradable bag inside



NU CHILD SIZE 15cm diameter 0.75litre Water-soluble/biodegradable bag inside



SAMSARA CHILD SIZE 15cm diameter 0.75litre Water-soluble/biodegradable bag inside



SAMSARA 22cm diameter 3.2litre Water-soluble/biodegradable bag inside



### BRASS URNS & KEEPSAKES

Traditional urns, handcrafted in India, all with ornate engraving and matching keepsakes available. Many of the urns are finished by hand with a brushed enamel technique.



GOLD TRANQUILITY 26cm high 16cm diameter 3.4litre Keepsake 6.5cm high 0.05litre



FRENCH GREY TRANQUILITY 26cm high 16cm diameter 3.4litre Keepsake 6.5cm high 0.05litre



25cm high 16cm diameter 3.4litre Keepsake 7cm high 0.07litre



25cm high 16cm diameter 3.4litre Keepsake 7cm high 0.07litre



24cm high 16cm diameter 3.4litre Keepsake 7cm high 0.07litre



**COPPER LEAF** 





### **BRASS URNS & KEEPSAKES**





**GRAPHITE GREY DIGNITY** 26cm high 16cm diameter 3.4litre Keepsake 6.5cm high 0.05litre



SILVER DIGNITY 26cm high 16cm diameter 3.4litre Keepsake 6.5cm high 0.05litre







24cm high 16.5cm diameter 3litre Keepsake 7cm high 0.07litre



FRENCH GREY SERENITY 25cm high 18cm diameter 3.4litre Keepsake 7cm high 0.07litre



WHITE SERENITY 25cm high 18cm diameter 3.4litre Keepsake 7cm high 0.07litre



OCEAN BLUE & PEWTER 27cm high 18cm diameter 3.4litre Keepsake 6.5cm high 0.05litre













### BRASS URNS & KEEPSAKES

This urn has been specifically designed so that two urns can rest within the Sanctum 2000 memorial vault. Simply remove the shelf from the vault an