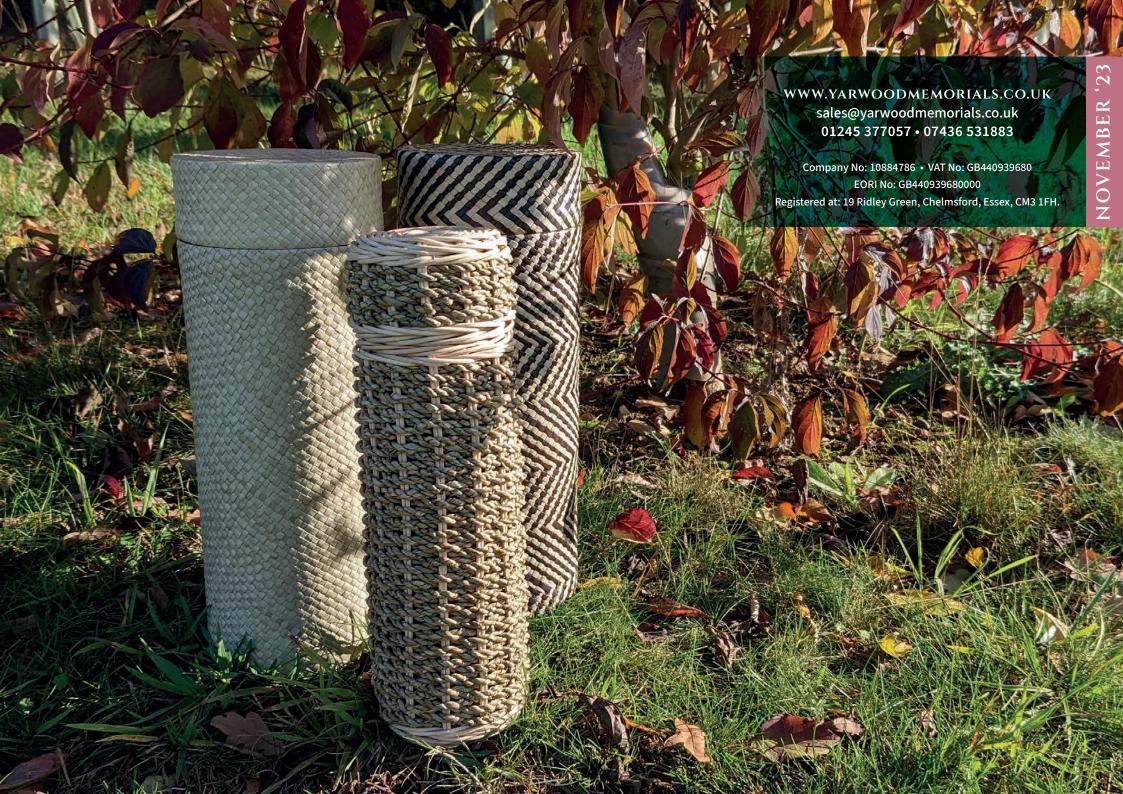

## NATURAL WOVEN SCATTER TUBES

Suitable for the scattering or interment of ashes, these biodegradable tubes contain a cotton bag to hold the ashes safely inside, and a cotton presentation bag to keep the tube protected. These tactile scatter tubes are hand woven in Indonesia.

#### **SEAGRASS**

Large – 38cm high 15cm diameter 3.8litre Small – 33cm high 10cm diameter 1litre

#### WILLOW

Large – 38cm high 15cm diameter 3.8litre Small – 33cm high 10cm diameter 1litre

#### BAMBOO CONTRAST

Large – 36cm high 14cm diameter 3.8litre Small – 31cm high 9cm diameter 1litre

#### **BAMBOO**

Large – 36cm high 14cm diameter 3.8litre Small – 31cm high 9cm diameter 1litre