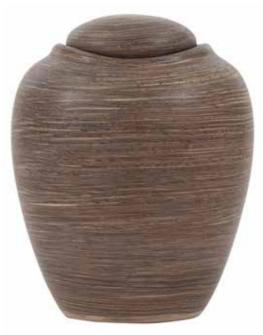

## NATURAL WOVEN SCATTER TUBES

Suitable for the scattering or interment of ashes, these biodegradable tubes contain a cotton bag to hold the ashes safely inside, and a cotton presentation bag to keep the tube protected. These tactile scatter tubes are hand woven in Indonesia.