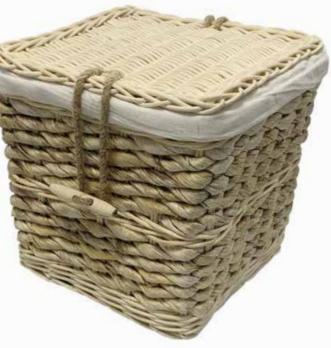

### NATURAL WOVEN CASKETS

Suitable for the storage or interment of ashes, these biodegradable caskets are finished with a cotton liner and have a biodegradable bag inside to hold the ashes safe. Each casket is hand woven in Indonesia and arrives with a natural coloured jute presentation bag.

#### **SEAGRASS**

20cm high 20cm wide 20cm deep 4litre Cotton liner with biodegradable bag inside