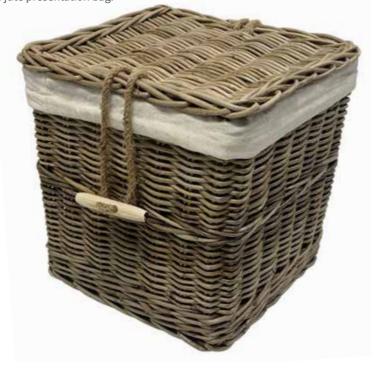

### NATURAL WOVEN CASKETS

Suitable for the storage or interment of ashes, these biodegradable caskets are finished with a cotton liner and have a biodegradable bag inside to hold the ashes safe. Each casket is hand woven in Indonesia and arrives with a natural coloured jute presentation bag.

**GREY WILLOW** 

20cm high 20cm wide 20cm deep 4litre Cotton liner with biodegradable bag inside

LIGHT WILLOW

20cm high 20cm wide 20cm deep 4litre Cotton liner with biodegradable bag inside