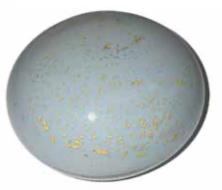

**RUBY RED & 24CT GOLD** 10cm long 8cm wide 3cm deep 25grams

WHITE & 24CT GOLD 10cm long 8cm wide 3cm deep 25grams

FRENCH GREY & 24CT GOLD 10cm long 8cm wide 3cm deep 25grams

OLIVE GREEN & 24CT GOLD 10cm long 8cm wide 3cm deep 25grams