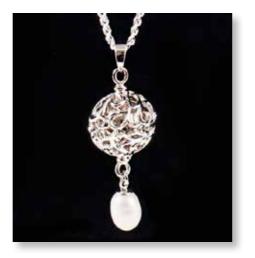

SCROLLED HEART PENDANT 32mm drop x 30mm across – Curb Chain 18"

HEART OF GOLD LOCKET
30mm drop x 29mm across - Curb Chain 18"

SCROLLED GLOBE & PEARL PENDANT
44mm drop x 15mm across - Curb Chain 18"

SILVER CROSS PENDANT 35mm drop x 20mm across – Curb Chain 18"

CONCH SHELL PENDANT 35mm drop x 15mm across – Snake Chain 18"

DOUBLE CHAMBER PENDANT 40mm drop x 42mm across – Silk Cord 18"