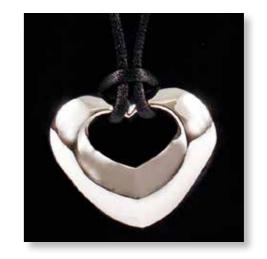

TREE OF LIFE PENDANT GREEN DETAIL 20mm diameter - Snake Chain 18"

OAK LEAF PENDANT
53mm drop x 24mm across – Snake Chain 18"

LARGE HEART PENDANT
32mm drop x 32mm across – Silk Cord 18"

HEART PENDANT & DIAMANTE DETAIL 21mm drop x 27mm across – Snake Chain 18"