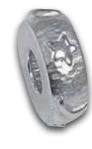

14mm square

OAK LEAF BEAD
15mm outer diameter 5mm aperture

ELEPHANT CUFFLINKS 22mm long x 17mm high

CONCH SHELL CUFFLINKS
22mm long x 11mm high

SILVER BEAD WITH GOLD HEARTS

14mm outer diameter 5mm aperture

SIMPLE BANDED UNISEX BEAD

14mm outer diameter 5mm aperture