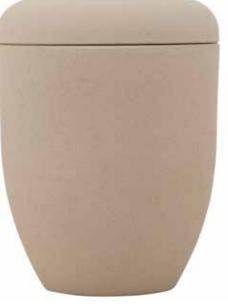

## LIMBO ECO URNS

FLAMMA GLASS 26m high 24cm diameter 3.5litre Cotton bag inside

OLEA
22cm diameter 3.2litre
Water-soluble/biodegradable bag inside

NU 22cm diameter 3.2litre Water-soluble/biodegradable bag inside