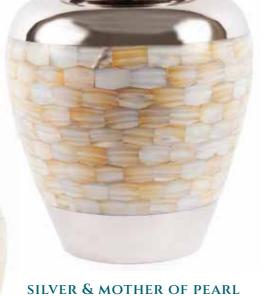

### BRASS URNS & KEEPSAKES

Traditional urns, handcrafted in India, all with ornate engraving and matching keepsakes available. Many of the urns are finished by hand with a brushed enamel technique.

GOLD TRANQUILITY 26cm high 16cm diameter 3.4litre Keepsake 6.5cm high 0.05litre

FRENCH GREY TRANQUILITY 26cm high 16cm diameter 3.4litre Keepsake 6.5cm high 0.05litre

25cm high 16cm diameter 3.4litre Keepsake 7cm high 0.07litre

25cm high 16cm diameter 3.4litre Keepsake 7cm high 0.07litre