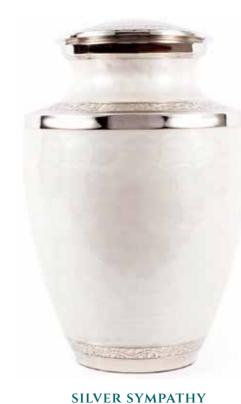

## LARGER & DOUBLE BRASS URNS

31cm high 19cm diameter 4.5litre

LARGE FRENCH GREY SERENITY
32cm high 19cm diameter 4.5litre

**DOUBLE SILVER FLORAL** 39cm high 20cm diameter 6.5litre

**DOUBLE SYMPATHY** 37cm high 20cm diameter 6.5litre