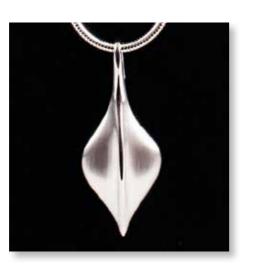

# STERLING SILVER KEEPSAKE JEWELLERY

HEART WITH HEART CUT-OUT PENDANT 26mm drop x 30mm across - Snake Chain 18"

BAYA WEAVER NEST PENDANT 51mm drop x 20mm across – Snake Chain 18"

SCROLLED DROP PENDANT 53mm drop x 20mm across – Curb Chain 18"