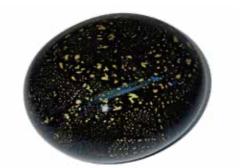

### HAND-BLOWN GLASS MEMORY PEBBLES

Sealed with a stopper in the base, these hollow and tactile glass pebbles hold a token of your loved ones ashes, or a lock of their hair, if a burial is chosen.

BLACK & 24CT GOLD 10cm long 8cm wide 3cm deep 25grams