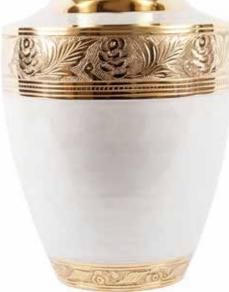

### BRASS URNS & KEEPSAKES

Traditional urns, handcrafted in India, all with ornate engraving and matching keepsakes available. Many of the urns are finished by hand with a brushed enamel technique.

GOLD TRANQUILITY 26cm high 16cm diameter 3.4litre Keepsake 6.5cm high 0.05litre

FRENCH GREY TRANQUILITY 26cm high 16cm diameter 3.4litre Keepsake 6.5cm high 0.05litre

25cm high 16cm diameter 3.4litre Keepsake 7cm high 0.07litre

25cm high 16cm diameter 3.4litre Keepsake 7cm high 0.07litre