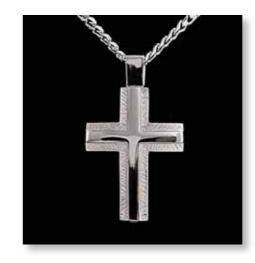

SCROLLED HEART PENDANT 32mm drop x 30mm across – Curb Chain 18"

HEART OF GOLD LOCKET
30mm drop x 29mm across - Curb Chain 18"

SCROLLED GLOBE & PEARL PENDANT
44mm drop x 15mm across - Curb Chain 18"

SILVER CROSS PENDANT 35mm drop x 20mm across – Curb Chain 18"