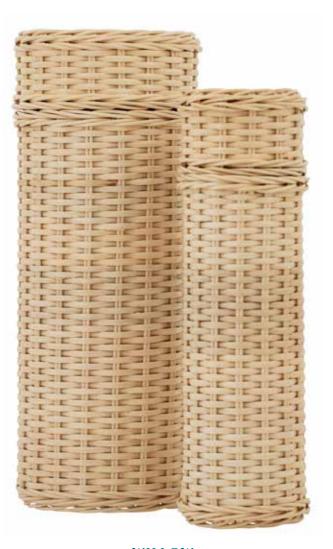

## NATURAL WOVEN SCATTER TUBES

Suitable for the scattering or interment of ashes, these biodegradable tubes contain a cotton bag to hold the ashes safely inside, and a cotton presentation bag to keep the tube protected. These tactile scatter tubes are hand woven in Indonesia.

#### **SEAGRASS**

Large – 38cm high 15cm diameter 3.8litre Small – 33cm high 10cm diameter 1litre

#### WILLOW

Large – 38cm high 15cm diameter 3.8litre Small – 33cm high 10cm diameter 1litre