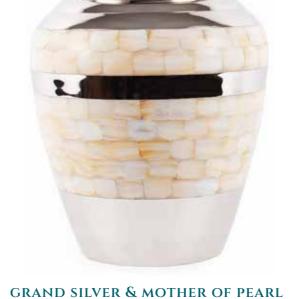

29cm high 14.5cm diameter 3.4litre

Keepsake 7cm high 0.07litre

WHITE SANCTUM 2000 URN 29cm high 14.5cm diameter 3.4litre Keepsake 7cm high 0.07litre

GRAND GOLD & MOTHER OF PEARL

25cm high 17m diameter 3.6litre

Keepsake 7cm high 0.07litre

25cm high 17m diameter 3.6litre Keepsake 7cm high 0.07litre

SILVER FLORAL 28cm high 16cm diameter 3.4litre Keepsake 7cm high 0.07litre