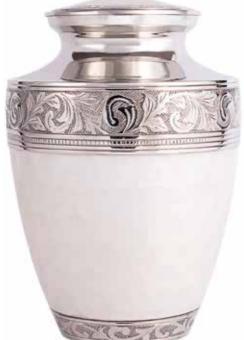

### **BRASS URNS & KEEPSAKES**

**GRAPHITE GREY DIGNITY** 26cm high 16cm diameter 3.4litre Keepsake 6.5cm high 0.05litre

SILVER DIGNITY 26cm high 16cm diameter 3.4litre Keepsake 6.5cm high 0.05litre

24cm high 16.5cm diameter 3litre Keepsake 7cm high 0.07litre

FRENCH GREY SERENITY 25cm high 18cm diameter 3.4litre Keepsake 7cm high 0.07litre

WHITE SERENITY 25cm high 18cm diameter 3.4litre Keepsake 7cm high 0.07litre

OCEAN BLUE & PEWTER 27cm high 18cm diameter 3.4litre Keepsake 6.5cm high 0.05litre