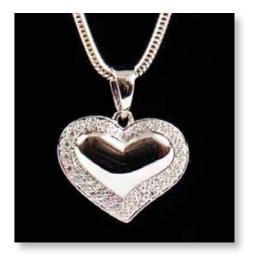

TREE OF LIFE PENDANT GREEN DETAIL 20mm diameter - Snake Chain 18"

OAK LEAF PENDANT
53mm drop x 24mm across – Snake Chain 18"

LARGE HEART PENDANT
32mm drop x 32mm across – Silk Cord 18"

HEART PENDANT & DIAMANTE DETAIL 21mm drop x 27mm across – Snake Chain 18"