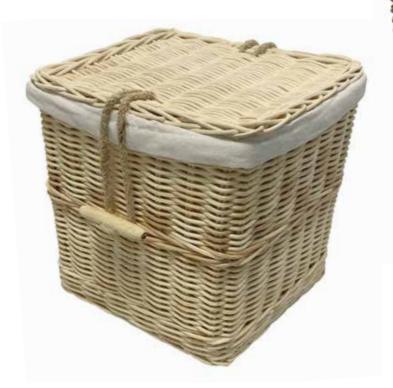

### NATURAL WOVEN CASKETS

Suitable for the storage or interment of ashes, these biodegradable caskets are finished with a cotton liner and have a biodegradable bag inside to hold the ashes safe. Each casket is hand woven in Indonesia and arrives with a natural coloured jute presentation bag.

**GREY WILLOW** 

20cm high 20cm wide 20cm deep 4litre Cotton liner with biodegradable bag inside

LIGHT WILLOW

20cm high 20cm wide 20cm deep 4litre Cotton liner with biodegradable bag inside

#### **SEAGRASS**

20cm high 20cm wide 20cm deep 4litre Cotton liner with biodegradable bag inside