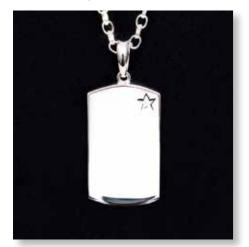

# STERLING SILVER KEEPSAKE JEWELLERY

Crafted out of 925 sterling silver and rhodium plated, store a small token of ashes or hair in the internal chamber, accessed by a discreet grub screw. Sterling silver chains are included, where specified.

MILITARY STYLE DOG TAG 35mm drop – Belcher Chain 24"

SAINT CHRISTOPHER PENDANT 25mm diameter - Curb Chain 24"

TREE OF LIFE PENDANT BLACK DETAIL 20mm diameter - Snake Chain 18"

LADIES FEATHER PENDANT
36mm drop x 14mm across – Snake Chain 18"