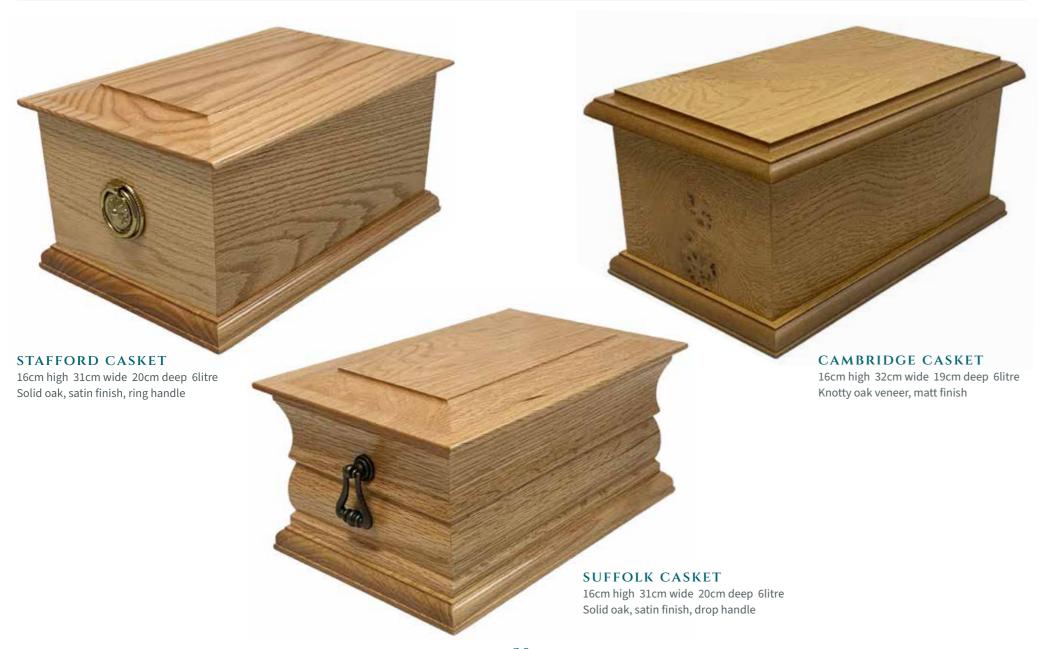

6cm high 14cm diameter 3.8litre Small – 31cm high 9cm diameter 1litre

### NATURAL WOVEN CASKETS



Suitable for the storage or interment of ashes, these biodegradable caskets are finished with a cotton liner and have a biodegradable bag inside to hold the ashes safe. Each casket is hand woven in Indonesia and arrives with a natural coloured jute presentation bag.



**GREY WILLOW** 

20cm high 20cm wide 20cm deep 4litre Cotton liner with biodegradable bag inside



LIGHT WILLOW

20cm high 20cm wide 20cm deep 4litre Cotton liner with biodegradable bag inside



#### **SEAGRASS**

20cm high 20cm wide 20cm deep 4litre Cotton liner with biodegradable bag inside



#### BANANA LEAF

20cm high 20cm wide 20cm deep 4litre Cotton liner with biodegradable bag inside

### TRADITIONAL ASHES CASKETS



## PRINTED SCATTER TUBES



Our eight exclusive designs are available in three sizes and arrive with elegant gift bags. Please refer to our website or the included leaflet for detailed interring instructions.

#### **SMALL**

13.5cm high 7.8cm diameter 0.45litre

#### **MEDIUM**

25cm high 11cm diameter 1.8litre

#### LARGE

37cm high 13cm diameter 3.6litre



**SCOTTISH** 

**THISTLE** 

SANDY BEACH



LOCH LOMOND



DANDELION WISH



CLOUDY SUNSET



ROBIN REDBREAST



WILDFLOWER FIELDS



MOON & STARS

# STERLING SILVER KEEPSAKE JEWELLERY



Crafted out of 925 sterling silver and rhodium plated, store a small token of ashes or hair in the internal chamber, accessed by a discreet grub screw. Sterling silver chains are included, where specified.



MILITARY STYLE DOG TAG 35mm drop – Bel