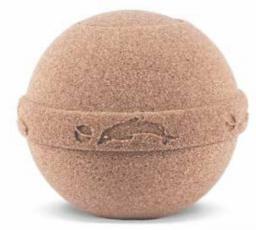

RIO 23cm high 18cm diameter 3litre Water-soluble/biodegradable bag inside

PURA
23cm high 18cm diameter 3litre
Water-soluble/biodegradable bag inside

BOLA
22.5cm high 22.7cm diameter 3.5litre
Water-soluble/biodegradable bag inside