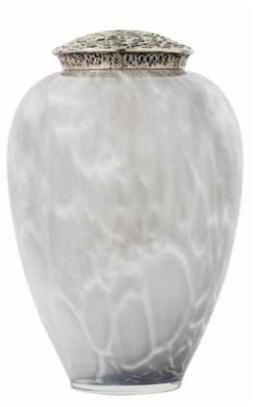

FEATHER GREY
29cm high 20cm diameter 4litre
Silk drawstring bag inside

COBALT SWIRL 29cm high 20cm diameter 4litre Silk drawstring bag inside

GREEN FLECKED 29cm high 20cm diameter 4litre Silk drawstring bag inside