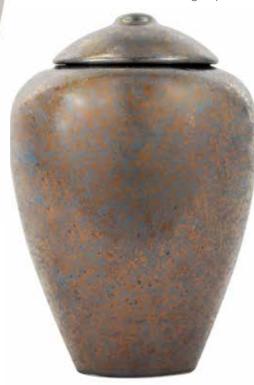

# HAND-BLOWN GLASS URNS

They are bright, colourful, and tactile, making them a beautiful alternative to a traditional casket or urn. Either rest the ornate lid on top, or seal with silicone or glue.

AMBER SWIRL 29cm high 20cm diameter 4litre Silk drawstring bag inside