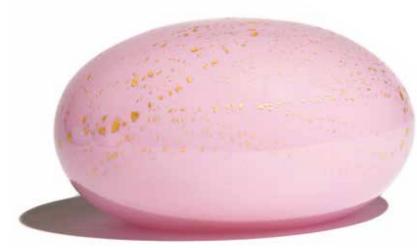

**SUMMER SKY** 10cm long 8cm wide 3cm deep 25grams

SOFT PINK & 24CT GOLD 10cm long 8cm wide 3cm deep 25grams