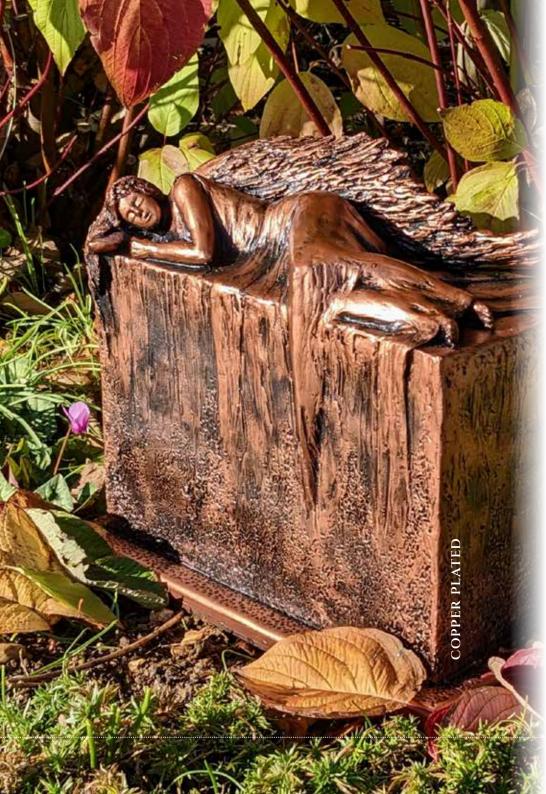

## ANGEL AT REST OUTDOOR URNS

With a watertight threaded closure in the base, these urns can hold up to two sets of adult ashes and possibly a pet's ashes too. Protected from the elements, this urn is perfect for the garden.

### **BRONZE PLATED**

100% Waterproof 34cm width 25cm deep 27cm high 8litre