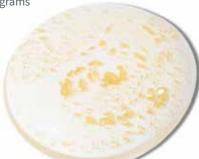

**RUBY RED & 24CT GOLD** 10cm long 8cm wide 3cm deep 25grams

WHITE & 24CT GOLD 10cm long 8cm wide 3cm deep 25grams

FRENCH GREY & 24CT GOLD 10cm long 8cm wide 3cm deep 25grams

OLIVE GREEN & 24CT GOLD 10cm long 8cm wide 3cm deep 25grams