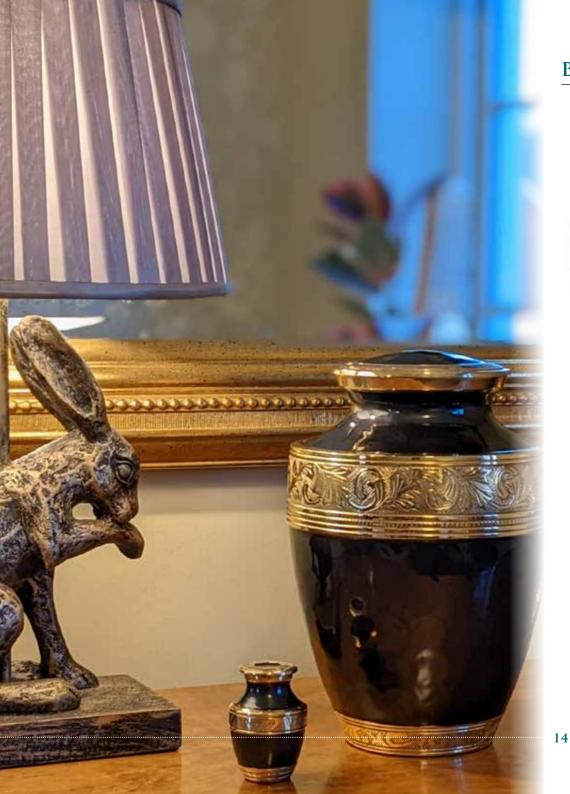

### BRASS URNS & KEEPSAKES

Traditional urns, handcrafted in India, all with ornate engraving and matching keepsakes available. Many of the urns are finished by hand with a brushed enamel technique.

GOLD TRANQUILITY 26cm high 16cm diameter 3.4litre Keepsake 6.5cm high 0.05litre

FRENCH GREY TRANQUILITY 26cm high 16cm diameter 3.4litre Keepsake 6.5cm high 0.05litre

25cm high 16cm diameter 3.4litre Keepsake 7cm high 0.07litre

25cm high 16cm diameter 3.4litre Keepsake 7cm high 0.07litre