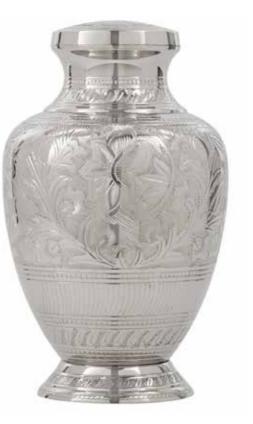

### **BRASS URNS & KEEPSAKES**

**GRAPHITE GREY DIGNITY** 26cm high 16cm diameter 3.4litre Keepsake 6.5cm high 0.05litre

SILVER DIGNITY 26cm high 16cm diameter 3.4litre Keepsake 6.5cm high 0.05litre

24cm high 16.5cm diameter 3litre Keepsake 7cm high 0.07litre

FRENCH GREY SERENITY 25cm high 18cm diameter 3.4litre Keepsake 7cm high 0.07litre

WHITE SERENITY 25cm high 18cm diameter 3.4litre Keepsake 7cm high 0.07litre

OCEAN BLUE & PEWTER 27cm high 18cm diameter 3.4litre Keepsake 6.5cm high 0.05litre