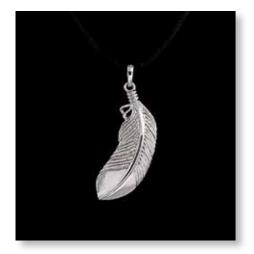

MILITARY STYLE DOG TAG 35mm drop – Belcher Chain 24"

SAINT CHRISTOPHER PENDANT 25mm diameter - Curb Chain 24"

TREE OF LIFE PENDANT BLACK DETAIL 20mm diameter - Snake Chain 18"

LADIES FEATHER PENDANT
36mm drop x 14mm across – Snake Chain 18"