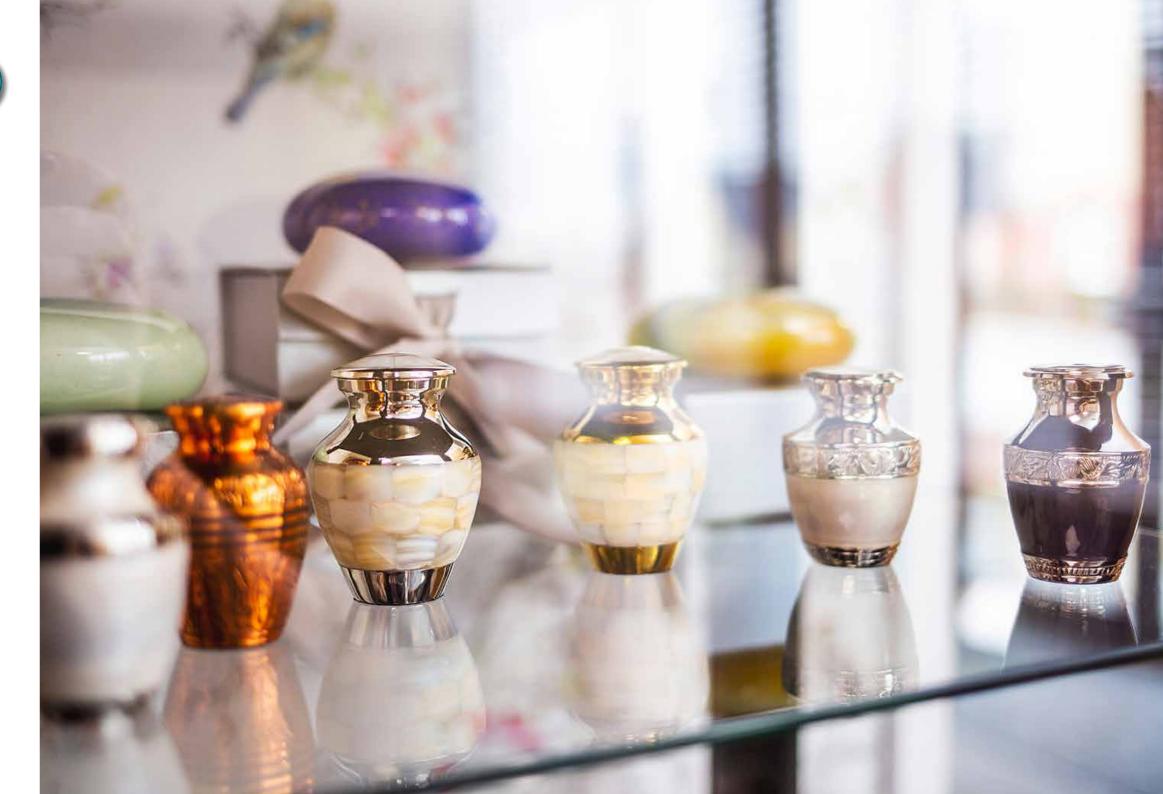

### BRASS URNS & KEEPSAKES

Traditional urns, handcrafted in India, all with ornate engraving and matching keepsakes available. Many of the urns are finished by hand with a brushed enamel technique.

GOLD TRANQUILITY 26cm high 16cm diameter 3.4litre Keepsake 6.5cm high 0.05litre

FRENCH GREY TRANQUILITY 26cm high 16cm diameter 3.4litre Keepsake 6.5cm high 0.05litre

25cm high 16cm diameter 3.4litre Keepsake 7cm high 0.07litre

25cm high 16cm diameter 3.4litre Keepsake 7cm high 0.07litre