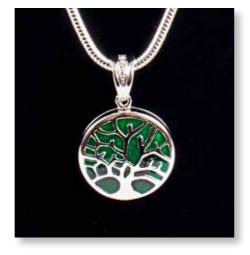

TREE OF LIFE PENDANT GREEN DETAIL 20mm diameter - Snake Chain 18"

OAK LEAF PENDANT
53mm drop x 24mm across – Snake Chain 18"

LARGE HEART PENDANT
32mm drop x 32mm across – Silk Cord 18"

HEART PENDANT & DIAMANTE DETAIL 21mm drop x 27mm across – Snake Chain 18"