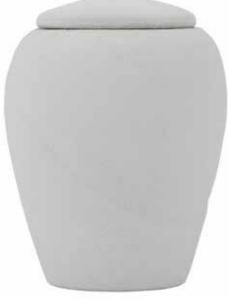

### TIERRA ECO URNS

HIELO 27.5cm high 20cm diameter 4litre Water-soluble/biodegradable bag inside

The Rio, Pura, Bola and Arena Urns are made of air-dried clay.

Simply seal with water, or the glue provided to keep the ashes safe inside. They can be stored inside the home without degrading for years to come. Once buried, they take around four weeks to degrade, or 20 minutes to dissolve in water.

The Hielo and Fuego Urns are made of clay and then fired and glazed so will take approximately 10 years to biodegrade once buried.

Seal the lid with the glue provided.

FUEGO 27.5cm high 20cm diameter 4litre Water-soluble/biodegradable bag inside