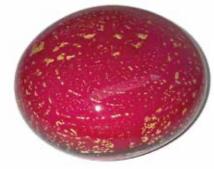

**RUBY RED & 24CT GOLD** 10cm long 8cm wide 3cm deep 25grams

WHITE & 24CT GOLD 10cm long 8cm wide 3cm deep 25grams

FRENCH GREY & 24CT GOLD 10cm long 8cm wide 3cm deep 25grams

OLIVE GREEN & 24CT GOLD 10cm long 8cm wide 3cm deep 25grams