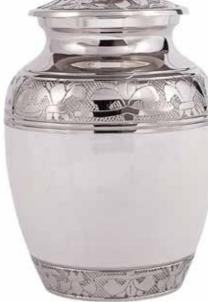

### BRASS URNS & KEEPSAKES

Traditional urns, handcrafted in India, all with ornate engraving and matching keepsakes available. Many of the urns are finished by hand with a brushed enamel technique.

GOLD TRANQUILITY 26cm high 16cm diameter 3.4litre Keepsake 6.5cm high 0.05litre

FRENCH GREY TRANQUILITY 26cm high 16cm diameter 3.4litre Keepsake 6.5cm high 0.05litre

25cm high 16cm diameter 3.4litre Keepsake 7cm high 0.07litre

25cm high 16cm diameter 3.4litre Keepsake 7cm high 0.07litre