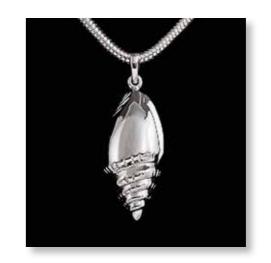

CONCH SHELL PENDANT 35mm drop x 15mm across – Snake Chain 18"

DOUBLE CHAMBER PENDANT 40mm drop x 42mm across – Silk Cord 18"