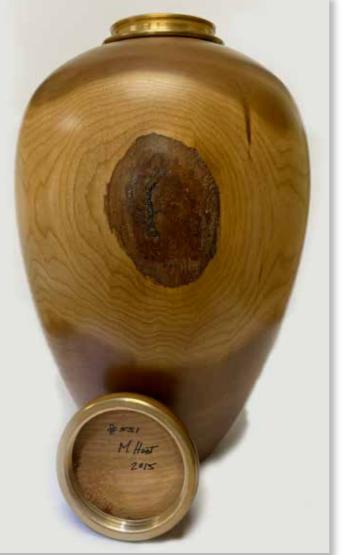

# UNIQUE WOODEN URNS & KEEPSAKES

LES GRAND VENTS
30cm high 18cm diameter 3.7litre

30cm high 18cm diameter 3.7litre Natural, Ebonised & Red Cherry Wood Available with a threaded closure or a stopper lid, suitable for natural interments, these urns are hand crafted from sustainably sourced logs in Quebec, Canada. Every unique piece is signed and certificated by artist, Martin Huot.