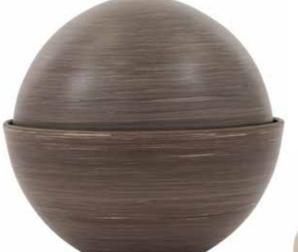

RIO 23cm high 18cm diameter 3litre Water-soluble/biodegradable bag inside

PURA
23cm high 18cm diameter 3litre
Water-soluble/biodegradable bag inside

BOLA
22.5cm high 22.7cm diameter 3.5litre
Water-soluble/biodegradable bag inside