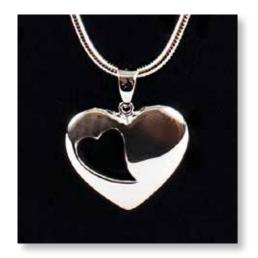

# STERLING SILVER KEEPSAKE JEWELLERY

HEART WITH HEART CUT-OUT PENDANT 26mm drop x 30mm across - Snake Chain 18"

BAYA WEAVER NEST PENDANT 51mm drop x 20mm across – Snake Chain 18"

SCROLLED DROP PENDANT 53mm drop x 20mm across – Curb Chain 18"