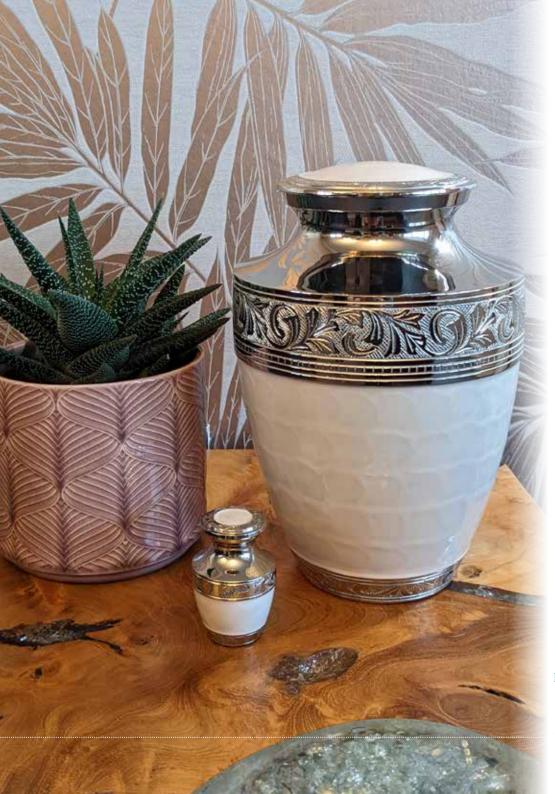

### BRASS URNS & KEEPSAKES

Traditional urns, handcrafted in India, all with ornate engraving and matching keepsakes available. Many of the urns are finished by hand with a brushed enamel technique.

GOLD TRANQUILITY 26cm high 16cm diameter 3.4litre Keepsake 6.5cm high 0.05litre

FRENCH GREY TRANQUILITY 26cm high 16cm diameter 3.4litre Keepsake 6.5cm high 0.05litre

25cm high 16cm diameter 3.4litre Keepsake 7cm high 0.07litre

25cm high 16cm diameter 3.4litre Keepsake 7cm high 0.07litre