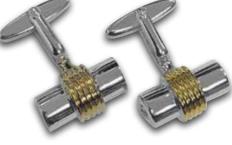

# STERLING SILVER KEEPSAKE JEWELLERY

CRESCENT MOON & STARS BEAD

14mm outer diameter 5mm aperture

POLISHED SILVER HEART BEAD

15mm across 5mm aperture

SILVER & GOLD BARREL CUFFLINKS

20mm long x 8mm across

GEOMETRIC CUFFLINKS