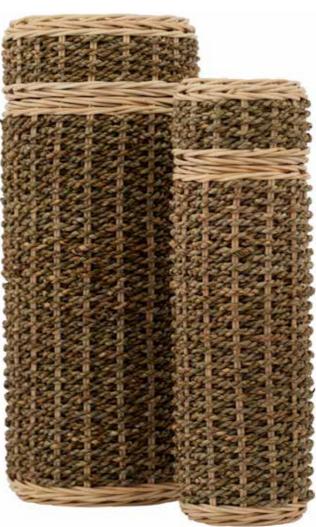

## NATURAL WOVEN SCATTER TUBES

Suitable for the scattering or interment of ashes, these biodegradable tubes contain a cotton bag to hold the ashes safely inside, and a cotton presentation bag to keep the tube protected. These tactile scatter tubes are hand woven in Indonesia.

#### **SEAGRASS**

Large – 38cm high 15cm diameter 3.8litre Small – 33cm high 10cm diameter 1litre

#### WILLOW

Large – 38cm high 15cm diameter 3.8litre Small – 33cm high 10cm diameter 1litre