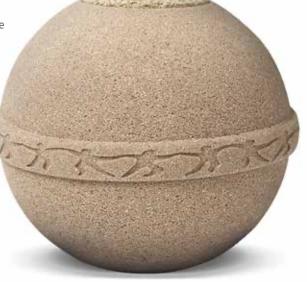

RIO 23cm high 18cm diameter 3litre Water-soluble/biodegradable bag inside

PURA
23cm high 18cm diameter 3litre
Water-soluble/biodegradable bag inside

BOLA
22.5cm high 22.7cm diameter 3.5litre
Water-soluble/biodegradable bag inside