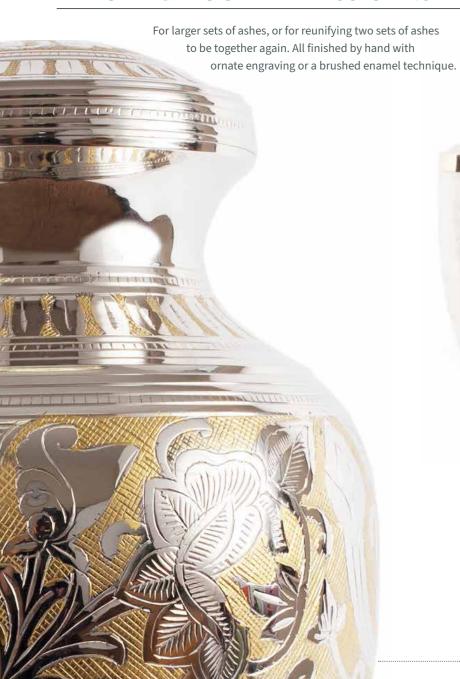

### BRASS URNS & KEEPSAKES

Traditional urns, handcrafted in India, all with ornate engraving and matching keepsakes available. Many of the urns are finished by hand with a brushed enamel technique.

GOLD TRANQUILITY 26cm high 16cm diameter 3.4litre Keepsake 6.5cm high 0.05litre

### BRASS URNS & KEEPSAKES

This urn has been specifically designed so that two urns can rest within the Sanctum 2000 memorial vault. Simply remove the shelf from the vault and two Sanctum 2000 urns will sit perfectly inside.