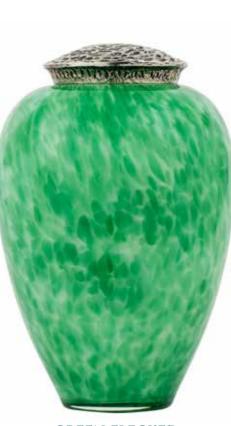

FEATHER GREY
29cm high 20cm diameter 4litre
Silk drawstring bag inside

COBALT SWIRL 29cm high 20cm diameter 4litre Silk drawstring bag inside

GREEN FLECKED 29cm high 20cm diameter 4litre Silk drawstring bag inside