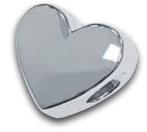

TREE OF LIFE PENDANT GREEN DETAIL 20mm diameter - Snake Chain 18"

OAK LEAF PENDANT
53mm drop x 24mm across – Snake Chain 18"

LARGE HEART PENDANT
32mm drop x 32mm across – Silk Cord 18"

HEART PENDANT & DIAMANTE DETAIL 21mm drop x 27mm across – Snake Chain 18"

14mm square

OAK LEAF BEAD
15mm outer diameter 5mm aperture

ELEPHANT CUFFLINKS 22mm long x 17mm high

CONCH SHELL CUFFLINKS
22mm long x 11mm high

SILVER BEAD WITH GOLD HEARTS

14mm outer diameter 5mm aperture