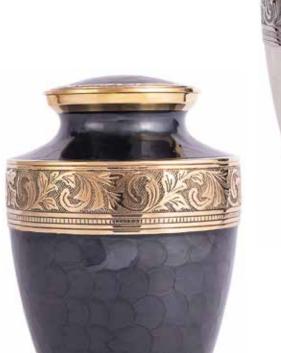

### **BRASS URNS & KEEPSAKES**

**GRAPHITE GREY DIGNITY** 26cm high 16cm diameter 3.4litre Keepsake 6.5cm high 0.05litre

SILVER DIGNITY 26cm high 16cm diameter 3.4litre Keepsake 6.5cm high 0.05litre

24cm high 16.5cm diameter 3litre Keepsake 7cm high 0.07litre