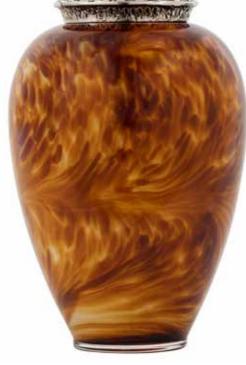

# HAND-BLOWN GLASS URNS

They are bright, colourful, and tactile, making them a beautiful alternative to a traditional casket or urn. Either rest the ornate lid on top, or seal with silicone or glue.

AMBER SWIRL 29cm high 20cm diameter 4litre Silk drawstring bag inside