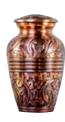

### BRASS URNS & KEEPSAKES

Traditional urns, handcrafted in India, all with ornate engraving and matching keepsakes available. Many of the urns are finished by hand with a brushed enamel technique.

GOLD TRANQUILITY 26cm high 16cm diameter 3.4litre Keepsake 6.5cm high 0.05litre