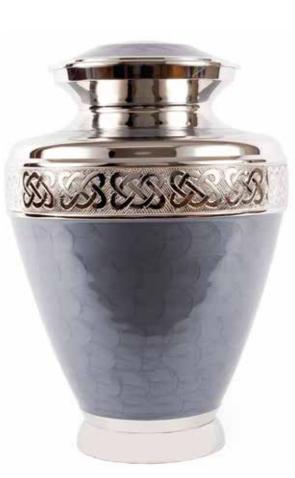

### **BRASS URNS & KEEPSAKES**

**GRAPHITE GREY DIGNITY** 26cm high 16cm diameter 3.4litre Keepsake 6.5cm high 0.05litre

SILVER DIGNITY 26cm high 16cm diameter 3.4litre Keepsake 6.5cm high 0.05litre

24cm high 16.5cm diameter 3litre Keepsake 7cm high 0.07litre