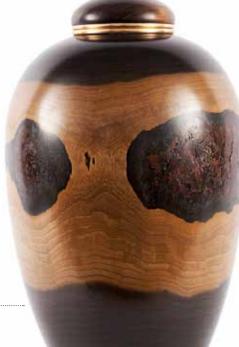

# UNIQUE WOODEN URNS & KEEPSAKES

LES GRAND VENTS
30cm high 18cm diameter 3.7litre

30cm high 18cm diameter 3.7litre Natural, Ebonised & Red Cherry Wood Available with a threaded closure or a stopper lid, suitable for natural interments, these urns are hand crafted from sustainably sourced logs in Quebec, Canada. Every unique piece is signed and certificated by artist, Martin Huot.