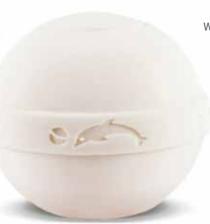

RIO 23cm high 18cm diameter 3litre Water-soluble/biodegradable bag inside

PURA
23cm high 18cm diameter 3litre
Water-soluble/biodegradable bag inside

BOLA
22.5cm high 22.7cm diameter 3.5litre
Water-soluble/biodegradable bag inside