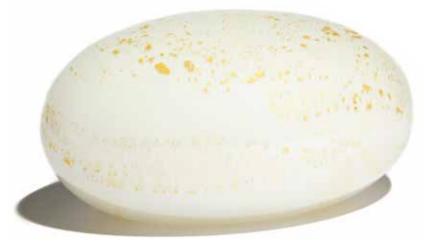

**RUBY RED & 24CT GOLD** 10cm long 8cm wide 3cm deep 25grams

WHITE & 24CT GOLD 10cm long 8cm wide 3cm deep 25grams

FRENCH GREY & 24CT GOLD 10cm long 8cm wide 3cm deep 25grams

OLIVE GREEN & 24CT GOLD 10cm long 8cm wide 3cm deep 25grams