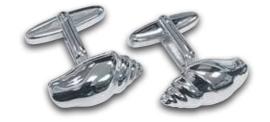

14mm square

OAK LEAF BEAD
15mm outer diameter 5mm aperture

ELEPHANT CUFFLINKS 22mm long x 17mm high

CONCH SHELL CUFFLINKS
22mm long x 11mm high

SILVER BEAD WITH GOLD HEARTS

14mm outer diameter 5mm aperture