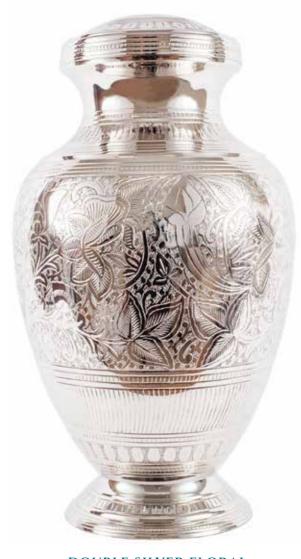

### BRASS URNS & KEEPSAKES

Traditional urns, handcrafted in India, all with ornate engraving and matching keepsakes available. Many of the urns are finished by hand with a brushed enamel technique.

GOLD TRANQUILITY 26cm high 16cm diameter 3.4litre Keepsake 6.5cm high 0.05litre

FRENCH GREY TRANQUILITY 26cm high 16cm diameter 3.4litre Keepsake 6.5cm high 0.05litre

25cm high 16cm diameter 3.4litre Keepsake 7cm high 0.07litre

25cm high 16cm diameter 3.4litre Keepsake 7cm high 0.07litre