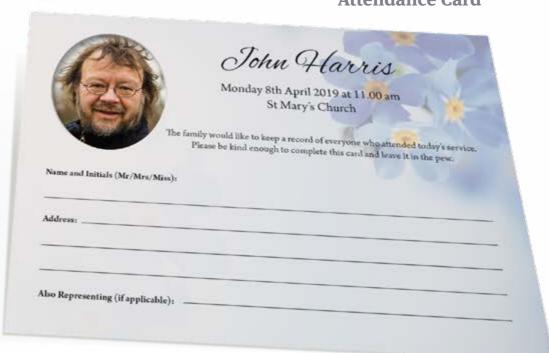

### **Memorial Card**

**Attendance Card** 

Name and Initials (Mr/Mrs/Miss):

Address:

Also Representing (if applicable):