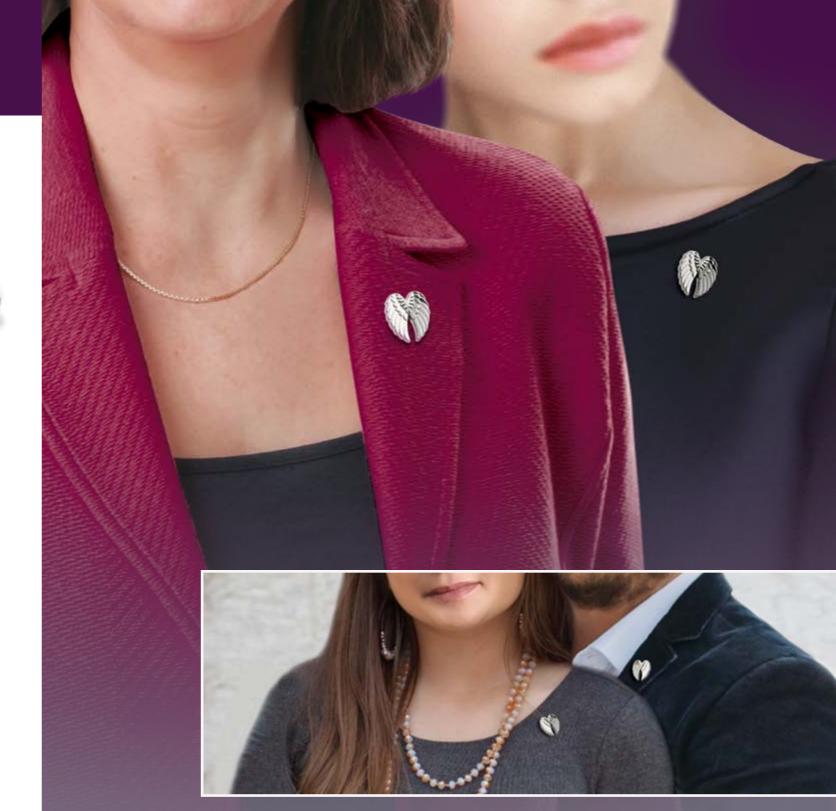

## In Memory Pins

An elegant memento, for you, your family, and your friends.

Each pin comes in an individual, elegant drawstring voile pouch, with a minimum order of ten pins.

Silver Heart

**Silver Dove** 

**Angel Wings** 

**Silver Ribbon** 

**Red Rose** 

**Eternity Sign** 

**Forget-Me-Not** 

**White Rose** 

**White Butterfly** 

**Treble Clef** 