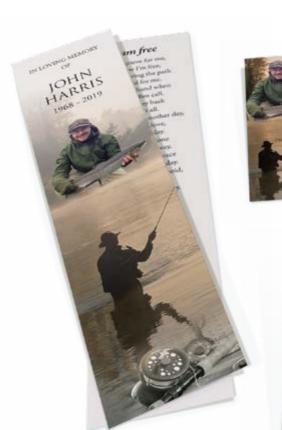

## River Reflection

**Memorial Card** 

**Attendance Card** 

### **Truly Personalised Orders of Service**

GS0153 Soft Orchid

GS0148 New Golf

GS0144 Violets

GS0152 GS0150 Mountain Blooms Alstroemeria Lilies

GS0073(B Colour) Steam Train

We would like to create a design that reflects his much loved hobby of fly fishing that he enjoyed most weekends.

We have a nice photo of him holding one of his biggest catches, but the background is not very interesting, can you isolate him and the fish, also, we have lovely photo of him on a fishing holiday in Scotland?

Perhaps add some fishing tackle? Many thanks.

OHN HARRIS