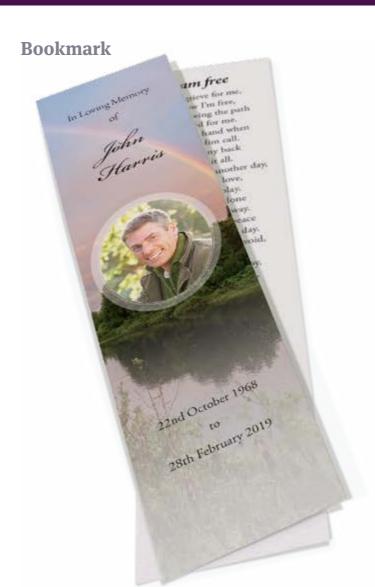

n used for display purposes only. Pixabay.com has been used to source the people depicted in photos within this brochure, and they have consented to their images being used by agreeing to the terms of service of the site.

## Peaceful Beach





**Memorial Card** 





## Flower Craft



This design is available in a variety of different colours.





## Woodland Glade



**Bookmark** 

**Memorial Card** 





## Young at Heart



**Alternative version** 

This design also has an alternative version if you prefer a slightly different layout and typeface.



**Memorial Card** 



**Attendance Card** 



## Simple Flourish



The flourish and border are available in a variety of different colours.



### **Bookmark**



### **Memorial Card**



**Attendance Card** 



## River Reflection





**Memorial Card** 



**Attendance Card** 



## Dandelion Seeds





**Memorial Card** 





## Gentle Forget-me-nots





Memorial Card





## Soft Clouds





### **Memorial Card**





## Tranquil Rose



This design is available in a variety of different colours.











Peach









### **Memorial Card**



**Attendance Card** 



Name and Initials (Mr/Mrs/Miss):

Address:

Also Representing (if applicable):



# Calla Lily





### **Memorial Card**





## Soft Flowers







### **Memorial Card**



**Attendance Card** 



# Classic Poppies





### **Memorial Card**



**Attendance Card** 



## Something Different

### **Truly Personalised Orders of Service**





GS0153 Soft Orchid



GS0148 New Golf



GS0144 Violets



GS0152 GS0150 Mountain Blooms Alstroemeria Lilies