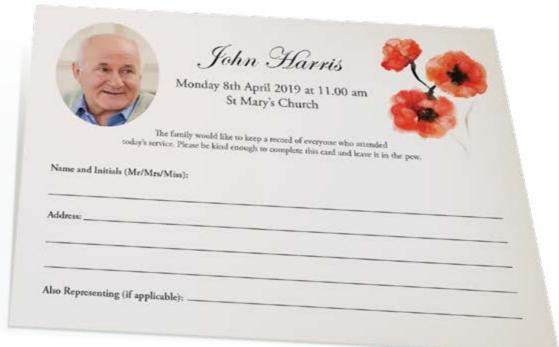

# Classic Poppies

### **Memorial Card**

**Attendance Card** 

### **Memorial Card**

**Attendance Card** 

Name and Initials (Mr/Mrs/Miss):

Address:

Also Representing (if applicable):