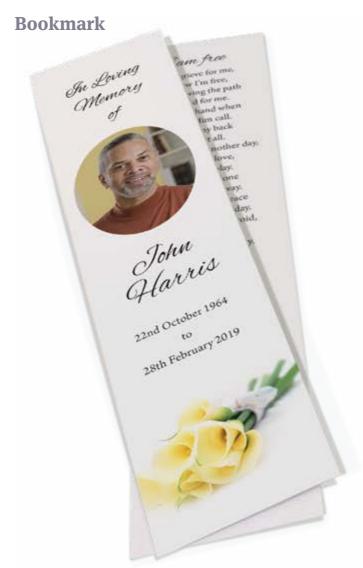

ive version** 

This design also has an alternative version if you prefer a slightly different layout and typeface.



**Memorial Card** 



**Attendance Card** 



## Simple Flourish



The flourish and border are available in a variety of different colours.



### **Bookmark**



### **Memorial Card**



**Attendance Card** 



## River Reflection





**Memorial Card** 



**Attendance Card** 



## Dandelion Seeds





**Memorial Card** 





## Gentle Forget-me-nots





Memorial Card





## Soft Clouds





### **Memorial Card**





## Tranquil Rose



This design is available in a variety of different colours.











Peach









### **Memorial Card**



**Attendance Card** 



Name and Initials (Mr/Mrs/Miss):

Address:

Also Representing (if applicable):



# Calla Lily





### **Memorial Card**





## Soft Flowers







### **Memorial Card**



**Attendance Card** 



# Classic Poppies





### **Memorial Card**



**Attendance Card** 



## Something Different

### **Truly Personalised Orders of Service**





GS0153 Soft Orchid



GS0148 New Golf



GS0144 Violets



GS0152 GS0150 Mountain Blooms Alstroemeria Lilies



GS0073(B Colour) Steam Train

We would like to create a design that reflects his much loved hobby of fly fishing that he enjoyed most weekends.

We have a nice photo of him holding one of his biggest catches, but the background is not very interesting, can you isolate him and the fish, also, we have lovely photo of him on a fishing holiday in Scotland?

Perhaps add some fishing tackle? Many thanks.





OHN HARRIS



## In Memory Pins

A