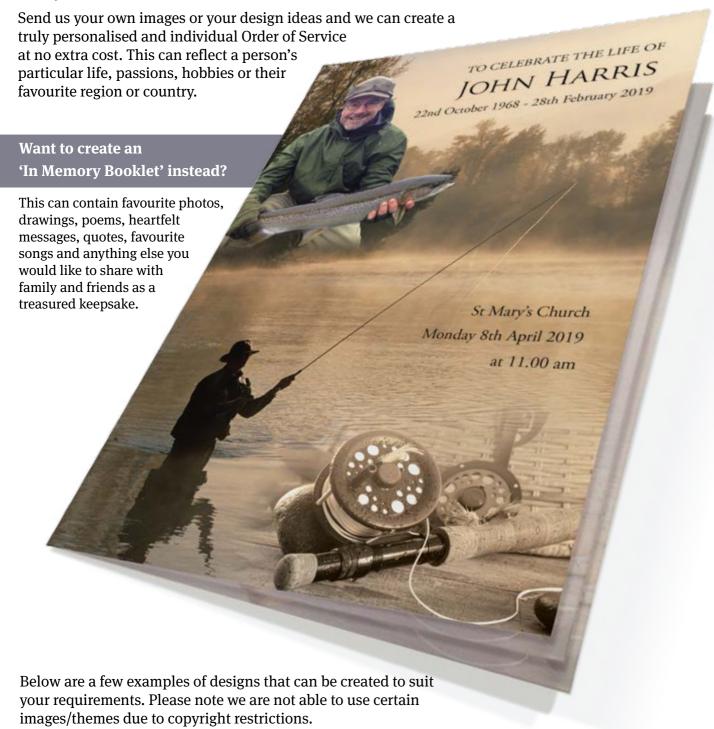

## Something Different

### **Truly Personalised Orders of Service**

GS0153 Soft Orchid

GS0148 New Golf

GS0144 Violets

GS0152 GS0150 Mountain Blooms Alstroemeria Lilies

GS0073(B Colour) Steam Train

We would like to create a design that reflects his much loved hobby of fly fishing that he enjoyed most weekends.

We have a nice photo of him holding one of his biggest catches, but the background is not very interesting, can you isolate him and the fish, also, we have lovely photo of him on a fishing holiday in Scotland?

Perhaps add some fishing tackle? Many thanks.

OHN HARRIS