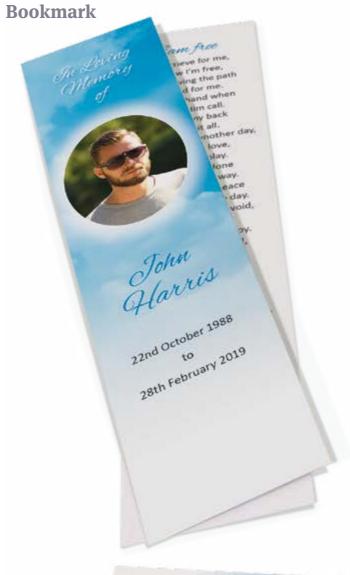

d they have consented to their images being used by agreeing to the terms of service of the site.

## Peaceful Beach





**Memorial Card** 





## Flower Craft



This design is available in a variety of different colours.





## Woodland Glade



**Bookmark** 

**Memorial Card** 





## Young at Heart



**Alternative version** 

This design also has an alternative version if you prefer a slightly different layout and typeface.



**Memorial Card** 



**Attendance Card** 



## Simple Flourish



The flourish and border are available in a variety of different colours.



### **Bookmark**



### **Memorial Card**



**Attendance Card** 



## River Reflection





**Memorial Card** 



**Attendance Card** 



## Dandelion Seeds





**Memorial Card** 





## Gentle Forget-me-nots





Memorial Card





## Soft Clouds





### **Memorial Card**





## Tranquil Rose



This design is available in a variety of different colours.











Peach









### **Memorial Card**



**Attendance Card** 



Name and Initials (Mr/Mrs/Miss):

Address:

Also Representing (if applicable):



# Calla Lily





### **Memorial Card**





## Soft Flowers







### **Memorial Card**



**Attendance Card** 



# Classic Poppies





### **Memorial Card**



**Attendance Card** 



## Something Different

### **Truly Personalised Orders of Service**





GS0153 Soft Orchid



GS0148 New Golf



GS0144 Violets



GS0152 GS0150 Mountain Blooms Alstroemeria Lilies



GS0073(B Colour) Steam Train

We would like to create a design that reflects his much loved hobby of fly fishing that he