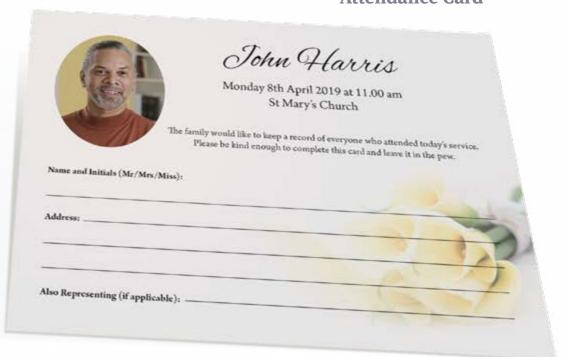

### **Memorial Card**

**Attendance Card** 

Name and Initials (Mr/Mrs/Miss):

Address:

Also Representing (if applicable):