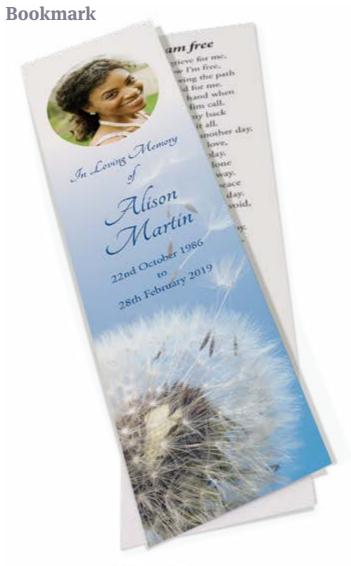

the people depicted in photos within this brochure, and they have consented to their images being used by agreeing to the terms of service of the site.

## Peaceful Beach





**Memorial Card** 





## Flower Craft



This design is available in a variety of different colours.





## Woodland Glade



**Bookmark** 

**Memorial Card** 





## Young at Heart



**Alternative version** 

This design also has an alternative version if you prefer a slightly different layout and typeface.



**Memorial Card** 



**Attendance Card** 



## Simple Flourish



The flourish and border are available in a variety of different colours.



### **Bookmark**



### **Memorial Card**



**Attendance Card** 



## River Reflection





**Memorial Card** 



**Attendance Card** 



## Dandelion Seeds





**Memorial Card** 





## Gentle Forget-me-nots





Memorial Card





## Soft Clouds





### **Memorial Card**





## Tranquil Rose



This design is available in a variety of different colours.











Peach









### **Memorial Card**



**Attendance Card** 



Name and Initials (Mr/Mrs/Miss):

Address:

Also Representing (if applicable):



# Calla Lily





### **Memorial Card**





## Soft Flowers







### **Memorial Card**



**Attendance Card** 



# Classic Poppies





### **Memorial Card**



**Attendance Card** 



## Something Different

### **Truly Personalised Orders of Service**





GS0153 Soft Orchid



GS0148 New Golf



GS0144 Violets



GS0152 GS0150 Mountain Blooms Alstroemeria Lilies



GS0073(B Colour) Steam Train

We would like to create a design tha