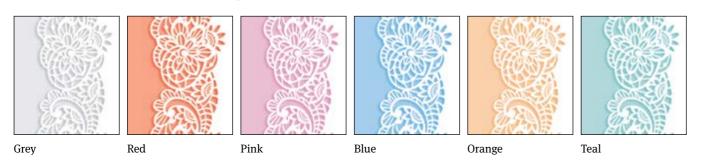

## Flower Craft

This design is available in a variety of different colours.

## Simple Flourish

The flourish and border are available in a variety of different colours.

## Tranquil Rose

This design is available in a variety of different colours.

Peach