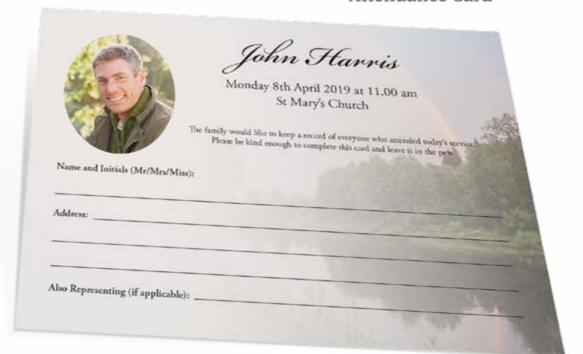

## River Reflection

**Memorial Card** 

**Attendance Card** 

### **Memorial Card**

**Attendance Card** 

Name and Initials (Mr/Mrs/Miss):

Address:

Also Representing (if applicable):