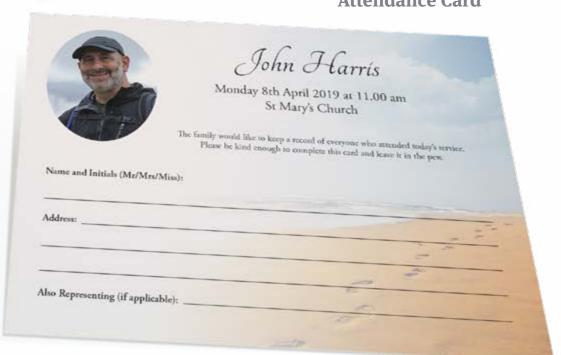

## Young at Heart

**Alternative version** 

This design also has an alternative version if you prefer a slightly different layout and typeface.

**Memorial Card** 

**Attendance Card** 

### **Memorial Card**

**Attendance Card** 

Name and Initials (Mr/Mrs/Miss):

Address:

Also Representing (if applicable):