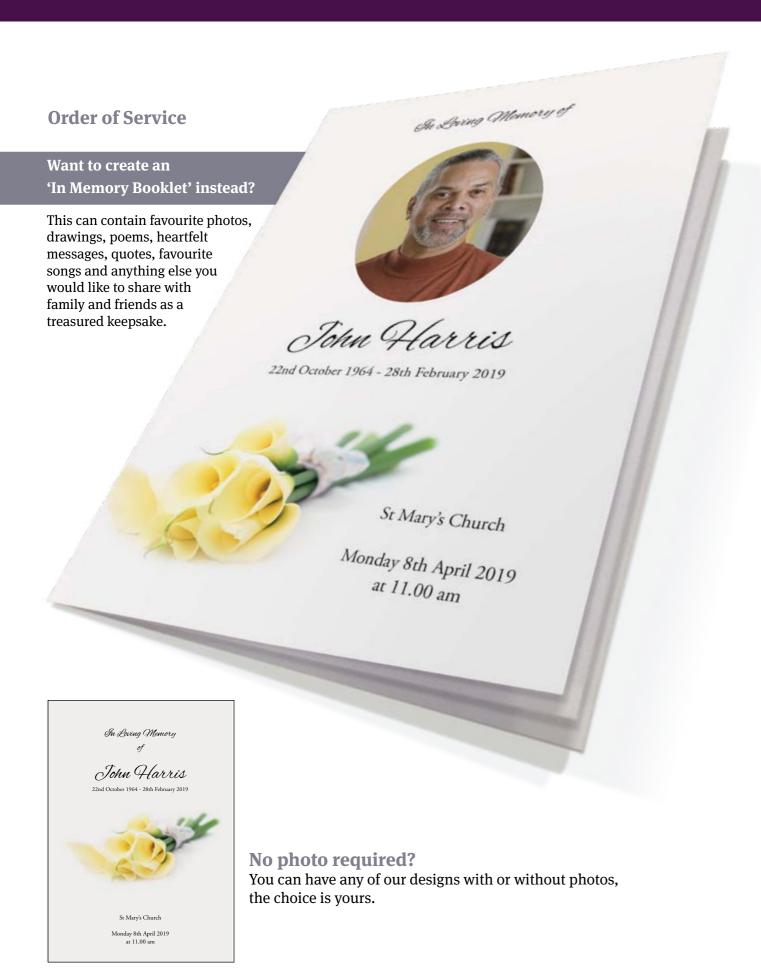

ative version** 

This design also has an alternative version if you prefer a slightly different layout and typeface.



**Memorial Card** 



**Attendance Card** 



## Simple Flourish



The flourish and border are available in a variety of different colours.



### **Bookmark**



### **Memorial Card**



**Attendance Card** 



## River Reflection





**Memorial Card** 



**Attendance Card** 



## Dandelion Seeds





**Memorial Card** 





## Gentle Forget-me-nots





Memorial Card





## Soft Clouds





### **Memorial Card**





## Tranquil Rose



This design is available in a variety of different colours.











Peach









### **Memorial Card**



**Attendance Card** 



Name and Initials (Mr/Mrs/Miss):

Address:

Also Representing (if applicable):



# Calla Lily





### **Memorial Card**





## Soft Flowers







### **Memorial Card**



**Attendance Card** 



# Classic Poppies





### **Memorial Card**



**Attendance Card** 



## Something Different

### **Truly Personalised Orders of Service**





GS0153 Soft Orchid



GS0148 New Golf



GS0144 Violets



GS0152 GS0150 Mountain Blooms Alstroemeria Lilies



GS0073(B Colour) Steam Train

We would like to create a design that reflects his much loved hobby of fly fishing that he enjoyed most weekends.

We have a nice photo of him holding one of his biggest catches, but the background is not very interesting, can you isolate him and the fish, also, we have lovely photo of him on a fishing holiday in Scotland?

Perhaps add some fishing tackle? Many thanks.





OHN HARRIS



## In Memory Pins