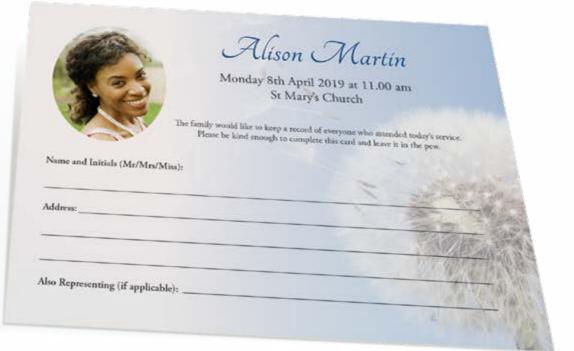

## Dandelion Seeds

**Memorial Card** 

### **Memorial Card**

**Attendance Card** 

Name and Initials (Mr/Mrs/Miss):

Address:

Also Representing (if applicable):