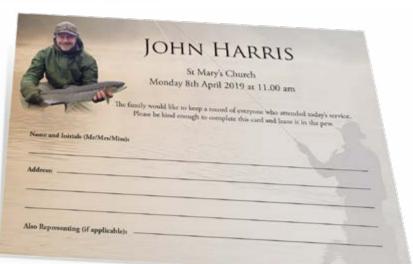

## River Reflection

**Memorial Card** 

**Attendance Card** 

### **Truly Personalised Orders of Service**

GS0153 Soft Orchid

GS0148 New Golf

GS0144 Violets

GS0152 GS0150 Mountain Blooms Alstroemeria Lilies

GS0073(B Colour) Steam Train

We would like to create a design that reflects his much loved hobby of fly fishing that he enjoyed most weekends.

We have a nice photo of him holding one of his biggest catches, but the background is not very interesting, can you isolate him and the fish, also, we have lovely photo of him on a fishing holiday in Scotland?

Perhaps add some fishing tackle? Many thanks.

OHN HARRIS